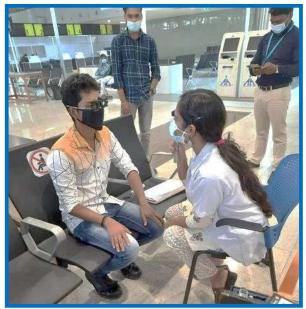

# (Free Eye Camp done at Chennai Airport for 200 Employees)

Our staff nurses along with Rotary district 3232 did a mobile Covid-19 screening programme for all the traffic police in June 2021

Blood pressure, Pulse, Oxygen saturation and Blood glucose tested for all the traffic police