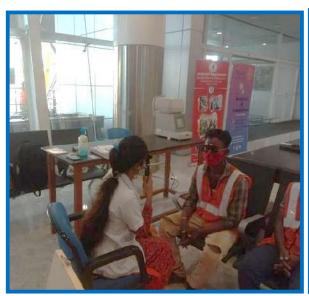

# 1.) Project Kannoli: Free cataract screening and surgery camps for the needy

We continue to do all eye camps with all COVID Safety protocols in place despite the pandemic and the lockdown as much as possible. Our camp team consisting specialized optometrist wore mask, gloves and PPE's and ensure adequate social distancing of all patients.

# **OPTOMETRIST CHECKING VISION OF CAMP PATIENTS**

# OPTOMETRIST CHECKING EYE POWER WITH RETINOSCOPY & AUTOREFRACTOMETER

# **Camp in progress**