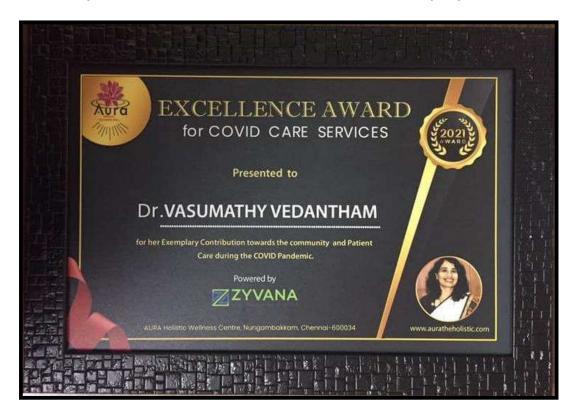

#### Free eye screening, biometric tests on Tuesday

The Inner Wheel Club of Chennai Saakhi, Sri AravindarAnnai Arul Maiyamand Jaimaa Charitable Trust have jointly organised free eye screening and biometric testing from 9.30 a.m to 12.30 p.m on Tuesday, Aug. 17.

Doctors from Radhathri Nethralaya (T. Nagar) will conduct the eye screening and Aura Holistic Wellness Center (Nungambakkam) will do the biometric measurement of body fat, water, bone mass and protein level. For registration, call 93456 65918 or 98414 25456.