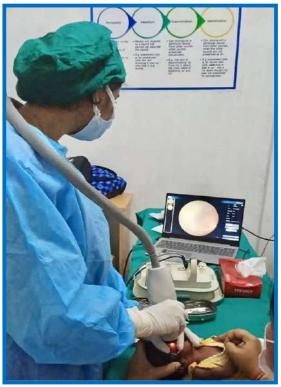

# 3.) Balanethra: Free Screening and Treatment for ROP

- Free screening and treatment of preterm infants for ROP disorder at five Government hospitals has been on-going this year too, under the aegis of Gurupriya Vision Research Foundation.
- Regional Institute of Obstetrics and Gynaecology (IOG), Egmore
- Raja Sir Muthiah Govt Hospital (RSRM), Royapuram
- Stanley Hospital
- Kilpauk Government Medical College
- Government (Gosha) Hospital in Triplicane.
- Weekly free screening of atleast 110pre-term infants is being carried out at the Institute of Obstetrics and Gynaecology (IOG), Govt hospital Triplicane (Gosha Hospital), Government children's hospital RSRM, Stanley Government hospital and Kilpauk medical college. We have screened 10451 Pre-term infants in the period between April 2021 to March 2022

There are indeed a lot of babies in remote villages which may not be treated and so turn blind, due to lack of awareness and access to health care.

In order to reach out to babies from rural areas,

Vision On Wheels: Phase II of Balanethra project was envisaged wherein a mobile van with a retinal camera (RETCAM) would be sent to the villages and photographs of the retina of the pre-term babies taken, graded by the certified technician (Tele-ROP screening) and sent via internet to the doctors at Radhatri Nethralaya. Those babies requiring treatment would be shifted immediately for free treatment to Radhatri Nethralaya in Chennai.