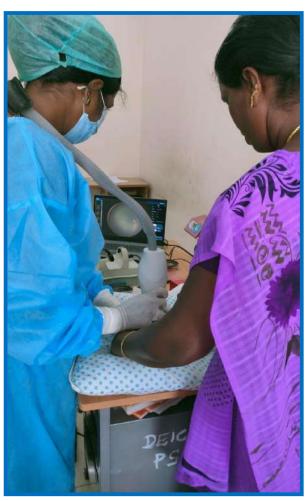

• The hospital staff members along with the medical equipment go to villages, slums and public places such as parks and check patients for eye problems. As required, glasses are prescribed and assistance given in procuring the glasses. Those patients requiring cataract surgery are brought to the Radhatri Nethralaya in the hospital van. Digital biometry is carried out to calculate the required power of the Intra Ocular Lens (IOL). The undergo state-of-the patients then art, suture-less Phacoemulsification surgery with IOL implantation. They are given dinner and overnight accommodation in the hospital premises. After breakfast next morning, they undergo postoperative check up by the surgeon. They are then dropped back in the hospital vehicle to their villages or other screening places. All these are done totally free of cost. Table gives the data of camps held in April 2021-March 2022. A total of 2652 patients were examined from villages around Chennai and slums in the city.