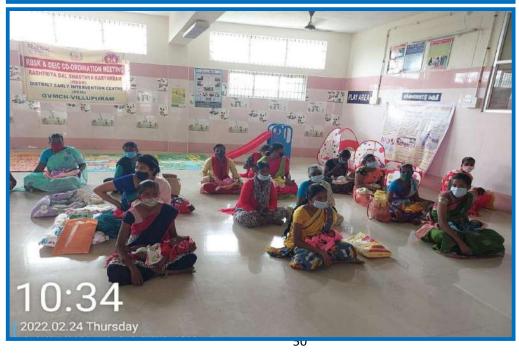

# 3.) Balanethra: Free Screening and Treatment for ROP

- Free screening and treatment of preterm infants for ROP disorder at five Government hospitals has been on-going this year too, under the aegis of Gurupriya Vision Research Foundation.
- Regional Institute of Obstetrics and Gynaecology (IOG), Egmore
- Raja Sir Muthiah Govt Hospital (RSRM), Royapuram
- Stanley Hospital
- Kilpauk Government Medical College
- Government (Gosha) Hospital in Triplicane.
- Weekly free screening of atleast 110pre-term infants is being carried out at the Institute of Obstetrics and Gynaecology (IOG), Govt hospital Triplicane (Gosha Hospital), Government children's hospital RSRM, Stanley Government hospital and Kilpauk medical college. We have screened 10451 Pre-term infants in the period between April 2021 to March 2022