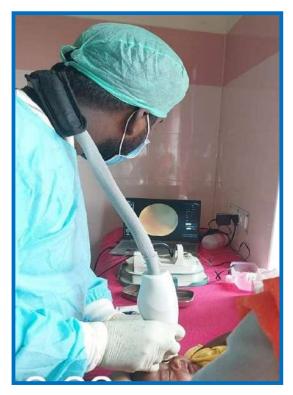

# 3.) Balanethra: Free Screening and Treatment for ROP

- Free screening and treatment of preterm infants for ROP disorder at five Government hospitals has been on-going this year too, under the aegis of Gurupriya Vision Research Foundation.
- Regional Institute of Obstetrics and Gynaecology (IOG), Egmore
- Raja Sir Muthiah Govt Hospital (RSRM), Royapuram
- Stanley Hospital
- Kilpauk Government Medical College
- Government (Gosha) Hospital in Triplicane.
- Weekly free screening of atleast 110pre-term infants is being carried out at the Institute of Obstetrics and Gynaecology (IOG), Govt hospital Triplicane (Gosha Hospital), Government children's hospital RSRM, Stanley Government hospital and Kilpauk medical college. We have screened 10451 Pre-term infants in the period between April 2021 to March 2022

There are indeed a lot of babies in remote villages which may not be treated and so turn blind, due to lack of awareness and access to health care.

In order to reach out to babies from rural areas,

Vision On Wheels: Phase II of Balanethra project was envisaged wherein a mobile van with a retinal camera (RETCAM) would be sent to the villages and photographs of the retina of the pre-term babies taken, graded by the certified technician (Tele-ROP screening) and sent via internet to the doctors at Radhatri Nethralaya. Those babies requiring treatment would be shifted immediately for free treatment to Radhatri Nethralaya in Chennai.