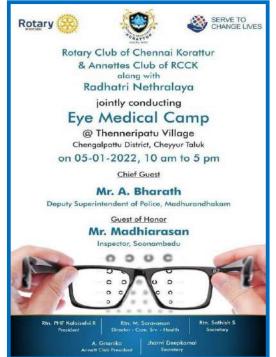

# Free cataract surgery for twelve patients brought to Radhatri Nethralaya, housed, operated and sent back Patients from the eye camp along with RC Chennai Korattur at Peneripattu village, Madurantakam Taluk