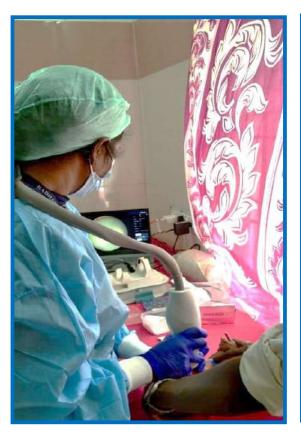

# 3.) Balanethra: Free Screening and Treatment for ROP

- Free screening and treatment of preterm infants for ROP disorder at five Government hospitals has been on-going this year too, under the aegis of Gurupriya Vision Research Foundation.
- Regional Institute of Obstetrics and Gynaecology (IOG), Egmore
- Raja Sir Muthiah Govt Hospital (RSRM), Royapuram
- Stanley Hospital
- Kilpauk Government Medical College
- Government (Gosha) Hospital in Triplicane.
- Weekly free screening of atleast 110pre-term infants is being carried out at the Institute of Obstetrics and Gynaecology (IOG), Govt hospital Triplicane (Gosha Hospital), Government children's hospital RSRM, Stanley Government hospital and Kilpauk medical college. We have screened 10451 Pre-term infants in the period between April 2021 to March 2022

There are indeed a lot of babies in remote villages which may not be treated and so turn blind, due to lack of awareness and access to health care.

In order to reach out to babies from rural areas,

Vision On Wheels: Phase II of Balanethra project was envisaged wherein a mobile van with a retinal camera (RETCAM) would be sent to the villages and photographs of the retina of the pre-term babies taken, graded by the certified technician (Tele-ROP screening) and sent via internet to the doctors at Radhatri Nethralaya. Those babies requiring treatment would be shifted immediately for free treatment to Radhatri Nethralaya in Chennai.