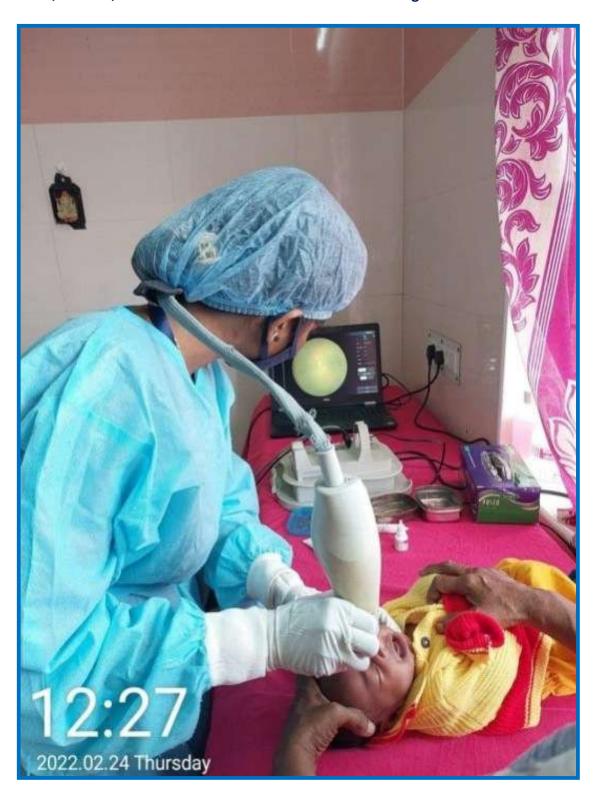

# 3.) Balanethra: Free Screening and Treatment for ROP

- Free screening and treatment of preterm infants for ROP disorder at five Government hospitals has been on-going this year too, under the aegis of Gurupriya Vision Research Foundation.
- Regional Institute of Obstetrics and Gynaecology (IOG), Egmore
- Raja Sir Muthiah Govt Hospital (RSRM), Royapuram
- Stanley Hospital
- Kilpauk Government Medical College
- Government (Gosha) Hospital in Triplicane.
- Weekly free screening of atleast 110pre-term infants is being carried out at the Institute of Obstetrics and Gynaecology (IOG), Govt hospital Triplicane (Gosha Hospital), Government children's hospital RSRM, Stanley Government hospital and Kilpauk medical college. We have screened 10451 Pre-term infants in the period between April 2021 to March 2022

There are indeed a lot of babies in remote villages which may not be treated and so turn blind, due to lack of awareness and access to health care.

In order to reach out to babies from rural areas,

Vision On Wheels: Phase II of Balanethra project was envisaged wherein a mobile van with a retinal camera (RETCAM) would be sent to the villages and photographs of the retina of the pre-term babies taken, graded by the certified technician (Tele-ROP screening) and sent via internet to the doctors at Radhatri Nethralaya. Those babies requiring treatment would be shifted immediately for free treatment to Radhatri Nethralaya in Chennai.