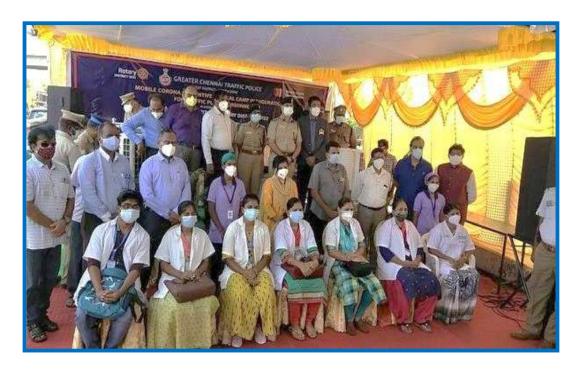

# (Free Eye Camp done at Chennai Airport for 200 Employees)

Our staff nurses along with Rotary district 3232 did a mobile Covid-19 screening programme for all the traffic police in June 2021

Blood pressure, Pulse, Oxygen saturation and Blood glucose tested for all the traffic police