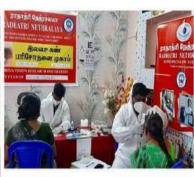

# B) GlauCom-R Camps

Glaucoma awareness and detection in the community by Radhatri Nethralaya, A series of specialty eye camps to detect glaucoma, a blinding eye condition associated with increased eye pressure in the eyes, were initiated and carried out between April 2021 and March 2022. The detection of Eye pressure was done in all these camps by 'NON CONTACT METHOD" without touching the patient's eyes .These camps were carried out in parks and other places and the patients identified to have glaucoma, were brought back to base Hospital(RN) for further free evaluation.