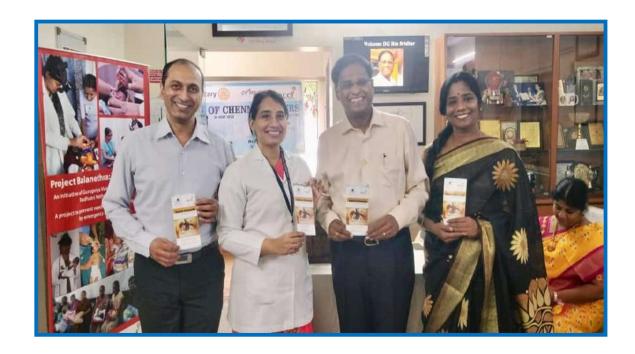

# A.) RADAR: RADHATRI NETHRALAYA DIABETIC RETINOPATHY PROJECT IN ASSOCIATION WITH ROTARY

Radhatri Nethralaya launched the eighth consecutive annual Project RADAR at its premises on 9/11/2021. The launch was by the Rotary District Governor DG.Rtn.Sridhar. He also released pamphlets on diabetic retinopathy to be distributed in busy junctions to improve awareness amongst the public. Rtn.Dr.M.S.RaviVarma, Rotary district health chair was the guest of honor. The project was graced by Rtn.Ramakrishnan Mani, president Rotary club of Chennai towers and other distinguished Rotarians. The distribution of pamphlets and the project would be under the aegis of Gurupriya Vision Research Foundation, the Public Charitable Trust of Radhatri Nethralaya

# A Public awareness initiative by GURUPRIYA VISION RESEARCH FOUNDATION!

Patient information pamphlets on diabetic eye disease and its complications were released by the rotary district governor and the pamphlets were distributed by the trustees in all busy junctions like bus stops and crowded places to the general public.