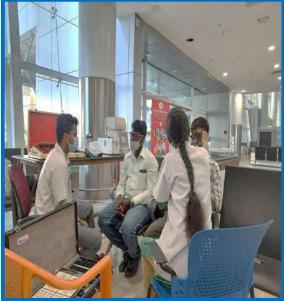

# 1.) Project Kannoli: Free cataract screening and surgery camps for the needy

We continue to do all eye camps with all COVID Safety protocols in place despite the pandemic and the lockdown as much as possible. Our camp team consisting specialized optometrist wore mask, gloves and PPE's and ensure adequate social distancing of all patients.

# **OPTOMETRIST CHECKING VISION OF CAMP PATIENTS**

# OPTOMETRIST CHECKING EYE POWER WITH RETINOSCOPY & AUTOREFRACTOMETER

# **Camp in progress**