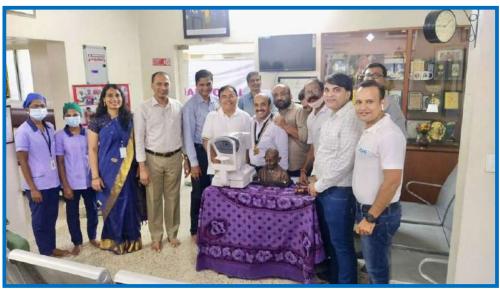

#### **Gurupriya Vision Research Foundation**

Radhatri Nethralaya, a Chennai-based tertiary eye hospital, launched its charitabletrust Gurupriya Vision Research Foundation (GVRF), on the occasion of its first anniversary on September 13, 2009. The trust was started with the ardent hope of eliminating the above mentioned three principal causes of needless blindness. The trust has made provisions for free screening and treatment of infants with ROP belonging to the lower strata of the society, conducts extensive school screening camps including corporation schools and spearheads awareness aboutdiabetic retinopathy through specialty diabetic eye disease camps and awareness talks. In addition, general eye camps wherein patients with cataracts are brought in from villages and slums, operated, kept overnight and dropped back the next day are also carried out under the aegis of the trust. The trust also proposes to ensure lifelong free eye treatment for children belonging to orphanages as well as mentally challenged children.

One of the long term goals of the trust is to further combat the menace of ROP by screening the infants in hitherto unscreened rural areas in Tamil Nadu. This has been made possible with the recent procurement of the Neo Retcam, a wide-field digital portable imaging camera and using Tele-Ophthalmology to identify babies with ROP in the remote villages of Tamil Nadu. Prof. Viswanatha Raghavan, Emeritus professor from IIT, a resident of Nungambakkam, had donated the camera in July 2017 to Gurupriya Vision Research Foundation.

A van to transport the camera was also recently procured by the trust in March 2018, thanks to donations from well-wishers, which included Prof. Viswanatha Raghavan, JCI Chennai Royals, Shri. Srihari, Smt. Chitra Krishnamoorthy and Shri. Rengesh and their Families, Tamilnadu Foundation (USA) and Smt. Leela Devi Munoth Foundation. This teleophthalmology project to screen for ROP in remote places has been christened "Vision on Wheels: Balanethra Phase two"