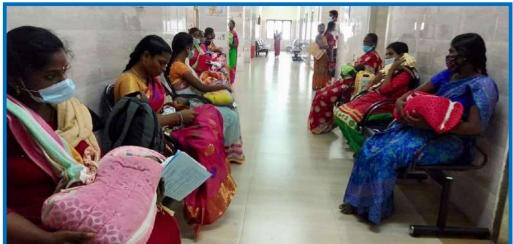

# 3.) Balanethra: Free Screening and Treatment for ROP

- Free screening and treatment of preterm infants for ROP disorder at five Government hospitals has been on-going this year too, under the aegis of Gurupriya Vision Research Foundation.
- Regional Institute of Obstetrics and Gynaecology (IOG), Egmore
- Raja Sir Muthiah Govt Hospital (RSRM), Royapuram
- Stanley Hospital
- Kilpauk Government Medical College
- Government (Gosha) Hospital in Triplicane.
- Weekly free screening of atleast 110pre-term infants is being carried out at the Institute of Obstetrics and Gynaecology (IOG), Govt hospital Triplicane (Gosha Hospital), Government children's hospital RSRM, Stanley Government hospital and Kilpauk medical college. We have screened 10451 Pre-term infants in the period between April 2021 to March 2022