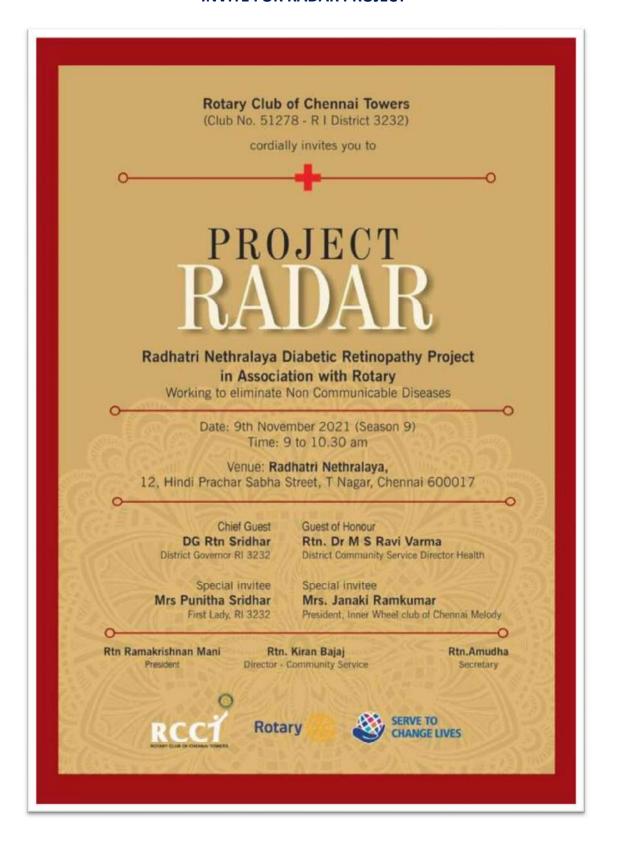

# A.) RADAR: RADHATRI NETHRALAYA DIABETIC RETINOPATHY PROJECT IN ASSOCIATION WITH ROTARY

Radhatri Nethralaya launched the eighth consecutive annual Project RADAR at its premises on 9/11/2021. The launch was by the Rotary District Governor DG.Rtn.Sridhar. He also released pamphlets on diabetic retinopathy to be distributed in busy junctions to improve awareness amongst the public. Rtn.Dr.M.S.RaviVarma, Rotary district health chair was the guest of honor. The project was graced by Rtn.Ramakrishnan Mani, president Rotary club of Chennai towers and other distinguished Rotarians. The distribution of pamphlets and the project would be under the aegis of Gurupriya Vision Research Foundation, the Public Charitable Trust of Radhatri Nethralaya

#### **INVITE FOR RADAR PROJECT**