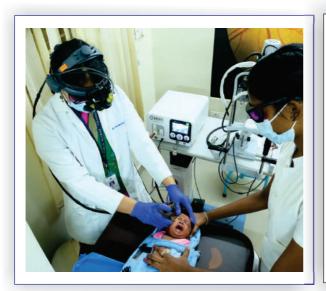

# **OPTOMETRIST CHECKING VISION OF CAMP PATIENTS**

# OPTOMETRIST CHECKING EYE POWER WITH RETINOSCOPY & AUTOREFRACTOMETER

# **Camp in progress**