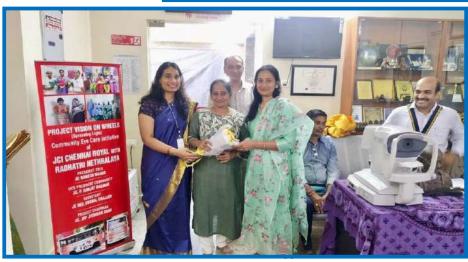

One of the long term goals of the trust is to further combat the menace of ROP by screening the infants in hitherto unscreened rural areas in Tamil Nadu. This has been made possible with the recent procurement of the Neo Retcam, a wide-field digital portable imaging camera and using Tele-Ophthalmology to identify babies with ROP in the remote villages of Tamil Nadu. Prof. Viswanatha Raghavan, Emeritus professor from IIT, a resident of Nungambakkam, had donated the camera in July 2017 to Gurupriya Vision Research Foundation.

A van to transport the camera was also recently procured by the trust in March 2018, thanks to donations from well-wishers, which included Prof. Viswanatha Raghavan, JCI Chennai Royals, Shri. Srihari, Smt. Chitra Krishnamoorthy and Shri. Rengesh and their Families, Tamilnadu Foundation (USA) and Smt. Leela Devi Munoth Foundation. This teleophthalmology project to screen for ROP in remote places has been christened "Vision on Wheels: Balanethra Phase two"