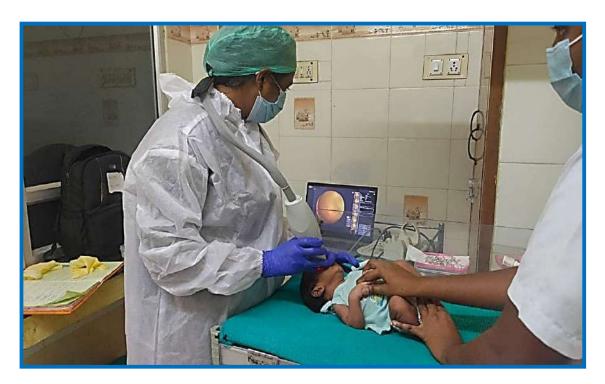

# 3.) Balanethra: Free Screening and Treatment for ROP

- Free screening and treatment of preterm infants for ROP disorder at five Government hospitals has been on-going this year too, under the aegis of Gurupriya Vision Research Foundation.
- Regional Institute of Obstetrics and Gynaecology (IOG), Egmore
- Raja Sir Muthiah Govt Hospital (RSRM), Royapuram
- Stanley Hospital
- Kilpauk Government Medical College
- Government (Gosha) Hospital in Triplicane.
- Weekly free screening of atleast 110pre-term infants is being carried out at the Institute of Obstetrics and Gynaecology (IOG), Govt hospital Triplicane (Gosha Hospital), Government children's hospital RSRM, Stanley Government hospital and Kilpauk medical college. We have screened 10451 Pre-term infants in the period between April 2021 to March 2022

There are indeed a lot of babies in remote villages which may not be treated and so turn blind, due to lack of awareness and access to health care.

In order to reach out to babies from rural areas,

Vision On Wheels: Phase II of Balanethra project was envisaged wherein a mobile van with a retinal camera (RETCAM) would be sent to the villages and photographs of the retina of the pre-term babies taken, graded by the certified technician (Tele-ROP screening) and sent via internet to the doctors at Radhatri Nethralaya. Those babies requiring treatment would be shifted immediately for free treatment to Radhatri Nethralaya in Chennai.

Through the donation of the camera **Neo RETCAM** by one of our patrons, this project is finally made possible. A mobile van which is sturdy enough to transport the sensitive camera and the babies, negotiating the rough village roads, was procured recently thanks to contributions from well-wishers and philanthropic organizations. The van would soon be modified to carry an infant warmer/incubator. In rural areas, due to poverty and lack of awareness, the parents hesitate to bring the baby on their own to the city for treatment. So, to ensure that the screening culminates in timely treatment of the needy babies, they have to be brought back for treatment in the same van on the same day.