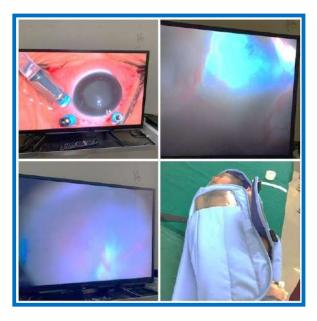

## Unique Eye surgeries 2021

Suture-less trans nasal lens sparing Vitrectomy surgery for a baby 185 kms from Chennai with retinal detachment due to the blinding condition called ROP @ Radhatri Nethralaya One of the few centers in India equipped to do this surgery Nov 2021

This angel weighting less than a kilo, from a village in Perambalur district underwent a marathon four hour laser plus intravitreal injections for half zone Hybrid ROP with bleb like detachments (the worst cocktail of findings) last week at Radhatri Nethralaya Glad to note that the baby is doing well now by God's grace