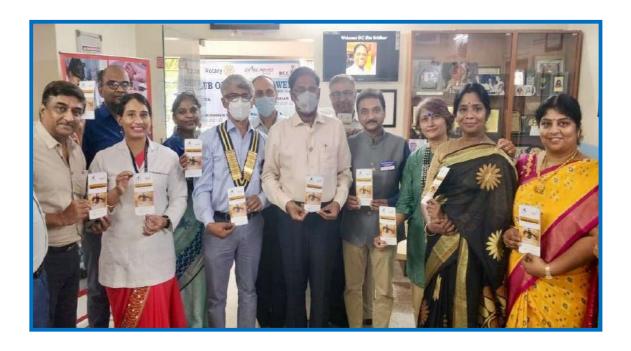

# A.) RADAR: RADHATRI NETHRALAYA DIABETIC RETINOPATHY PROJECT IN ASSOCIATION WITH ROTARY

Radhatri Nethralaya launched the eighth consecutive annual Project RADAR at its premises on 9/11/2021. The launch was by the Rotary District Governor DG.Rtn.Sridhar. He also released pamphlets on diabetic retinopathy to be distributed in busy junctions to improve awareness amongst the public. Rtn.Dr.M.S.RaviVarma, Rotary district health chair was the guest of honor. The project was graced by Rtn.Ramakrishnan Mani, president Rotary club of Chennai towers and other distinguished Rotarians. The distribution of pamphlets and the project would be under the aegis of Gurupriya Vision Research Foundation, the Public Charitable Trust of Radhatri Nethralaya

# A Public awareness initiative by GURUPRIYA VISION RESEARCH FOUNDATION!

Patient information pamphlets on diabetic eye disease and its complications were released by the rotary district governor and the pamphlets were distributed by the trustees in all busy junctions like bus stops and crowded places to the general public.