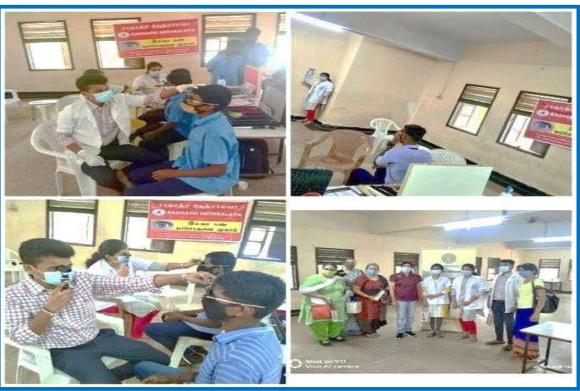

tect glaucoma, a blinding eye condition associated with increased eye pressure in the eyes, were initiated and carried out between April 2021 and March 2022. The detection of Eye pressure was done in all these camps by 'NON CONTACT METHOD" without touching the patient's eyes .These camps were carried out in parks and other places and the patients identified to have glaucoma, were brought back to base Hospital(RN) for further free evaluation.













AKAANI WARKA WANDA BARAA MAA KAA









# C) Save Sight Give Light 2021

Further to the eye camp on 16/9/21 at Chennaipuri Annadanam Samajam orphanage, 15 children identified to have advanced eye issues were brought to Radhatri Nethralaya for specialized testing and plan for treatment; under the aegis of Inner wheel of Madras Central







# In press



disadvantaged kids in

R. A. Puram



Chennapuri Annadana Samajam is an orphanage home and has been engaged for more than a century in feeding, clothing, and housing poor, orphaned children, At R A. Puram, this trust runs the P. V. Rao School which provides education and food to several children.

They also have a hostel which houses about 200 children who are supported by sponsorship received by the trust.

Inner Wheel Club of Madras Central conducted a health camp at this Home on Sept. 16. At this camp, there was a dental checkup, vision test and blood grouping of 167 children in the school. The club will be helping children who require vision correction and those who need further support to take care of their dental issues by sponsoring their treatment.

For those chil