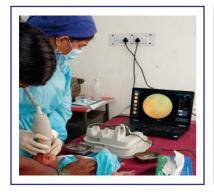

There are indeed a lot of babies in remote villages which may not be treated and so turn blind, due to lack of awareness and access to health care.

In order to reach out to babies from rural areas,

Vision On Wheels: Phase II of Balanethra project was envisaged wherein a mobile van with a retinal camera (RETCAM) would be sent to the villages and photographs of the retina of the pre-term babies taken, graded by the certified technician (Tele-ROP screening) and sent via internet to the doctors at Radhatri Nethralaya. Those babies requiring treatment would be shifted immediately for free treatment to Radhatri Nethralaya in Chennai.

Through the donation of the camera **Neo RETCAM** by one of our patrons, this project is finally made possible. A mobile van which is sturdy enough to transport the sensitive camera and the babies, negotiating the rough village roads, was procured recently thanks to contributions from well-wishers and philanthropic organizations. The van would soon be modified to carry an infant warmer/incubator. In rural areas, due to poverty and lack of awareness, the parents hesitate to bring the baby on their own to the city for treatment. So, to ensure that the screening culminates in timely treatment of the needy babies, they have to be brought back for treatment in the same van on the same day.