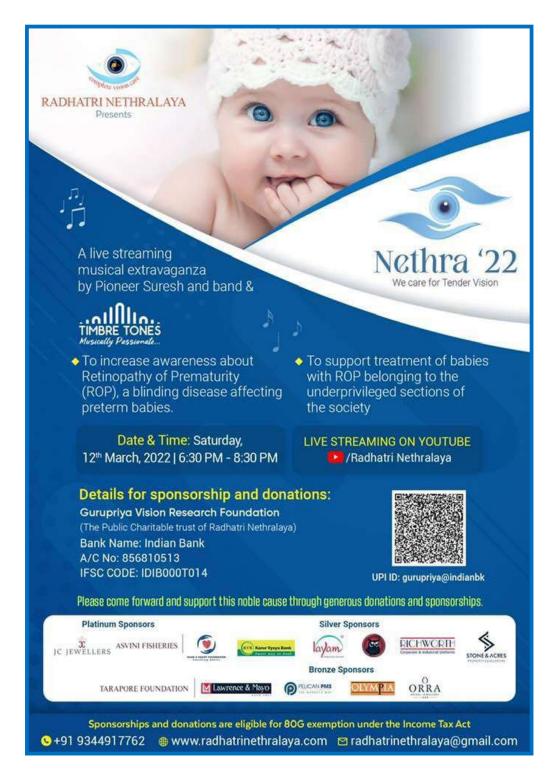

y for ROP, under the aegis of Gurupriya Vision Research Foundation, the public charitable trust of Radhatri Nethralaya. Many philanthropic corporates, individuals and patients came forward to support this noble cause. Placards showcasing information on ROP were displayed throughout the programme to improve awareness amongst the public.

Celebrities like noted Carnatic Musician Smt. Nithyashree Mahadevan, Actor Shri Nizhalgal Ravi, Pianist Shri Anil Srinivasan, Tamil Laureate Shri Erode Tamilanban and Actor Mirchi Shiva lent their voices in support of Nethra'22. In her speech, Dr. Vasumathy Vedantham, Managing Trustee Gurupriya Vision Research Foundation, thanked the other trustees Prof, Viswanatha Raghavan, Shri Rajendran and Dr. Praveen Krishna for their stupendous support to the cause.



## Our YouTube Channel & Nethra'22 link

https://www.youtube.com/channel/UCylWD\_3HJaA1EI00eD7-GZg

https://youtu.be/3QaX-A4UzuQ

## **SPONSORS**









Carnatic Musician Smt. Nithyashree Mahadevan, Actor Shri Nizhalgal Ravi, Pianist Shri Anil Srinivasan, Tamil Laureate Shri Erode Tamilanbanand Actor Mirchi Shiva lent their voices in support of Nethra'22











Placards showcasing information on ROP were displayed throughout the programme to improve awareness amongst the public.



## **Accolades**

Dr. Vasumathy Vedantham was honoured with the prestigious "Maruthuva Natchathiram" award by Tamilnadu Health minister Thiru. Ma. Subramaniam on July 2021 at the Dr. M.G.R Medical University, Chennai.

She was among the six doctors from Chennai district to receive the Award.







## **