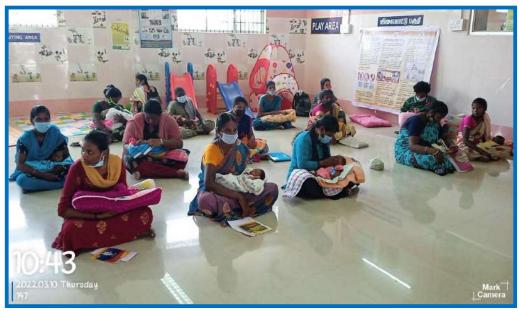

## **Social distancing During COVID**

All mothers who had brought their babies for VOW visits, were instructed to sit with appropriate COVID safety distancing in place and were taught about hand washing and were instructed to wear masks by our team of nurses and technicians.

# The Vision on Wheels team of Radhatri Nethralaya with the lasered babies from villages

Radhatri Nethralaya continued its rural teleophthalmology project Vision on Wheels to detect the blinding condition called ROP in preterm babies in rural areas, in 2021, the COVID second wave not with standing