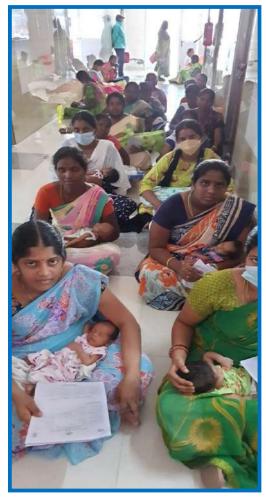

# 3.) Balanethra: Free Screening and Treatment for ROP

- Free screening and treatment of preterm infants for ROP disorder at five Government hospitals has been on-going this year too, under the aegis of Gurupriya Vision Research Foundation.
- Regional Institute of Obstetrics and Gynaecology (IOG), Egmore
- Raja Sir Muthiah Govt Hospital (RSRM), Royapuram
- Stanley Hospital
- Kilpauk Government Medical College
- Government (Gosha) Hospital in Triplicane.
- Weekly free screening of atleast 110pre-term infants is being carried out at the Institute of Obstetrics and Gynaecology (IOG), Govt hospital Triplicane (Gosha Hospital), Government children's hospital RSRM, Stanley Government hospital and Kilpauk medical college. We have screened 10451 Pre-term infants in the period between April 2021 to March 2022

## **Social distancing During COVID**

All mothers who had brought their babies for VOW visits, were instructed to sit with appropriate COVID safety distancing in place and were taught about hand washing and were instructed to wear masks by our team of nurses and technicians.