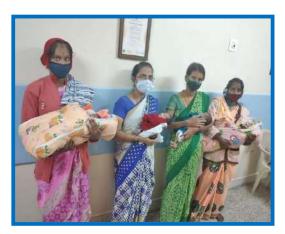

of underprivileged parents



**Inner Wheel of Chennai Melody** 







### **Inner Wheel of Central Aaditya**



With Freemason Shri Bharat Epur Reddy from the Garuda Temple city (a fraternity of Freemasons under the August Temple of light, one of the six in the world and one of its kind in Asia) at Radhatri Nethralaya.

Thank You sir for the contribution towards project Balanethra which offers free vision preserving laser surgery to preterm babies belonging to poor socioeconomic background



### **Freemasons Lodge Srinivasa Gopala**





Radhatri Nethralaya wishes to thank Karur Vysya Bank for supporting Nethra'22, our online music show on March 12th to raise funds for treatment of underprivileged children with the blinding disorder called ROP



**Annettes Club Of Central Aaditya** 







## Dignitaries visit us

Actor Nizhalgal Ravi came forward to talk about Retinopathy of Prematurity and Charitable activities of Radhatri Nethralaya Shri.Ganapathy ji Lauded the charitable activities





Shri.Natarajan president of All India ophthalmic society visited Radhatri Nethralaya & praised the charitable activities



### **Donations**

- You can donate to the Trust and partner with us to Prevent need less blindness in sever always.
- You can support the general eye camps, which are held in schools, villages, slums and public places like parks for free eye examination of the member soft he public.
- You could suggest places to hold camps/help us organizing camps. You could support cost of an eye camp by a contribution of Rs.10,000.00
- You can support the subsidized cost of