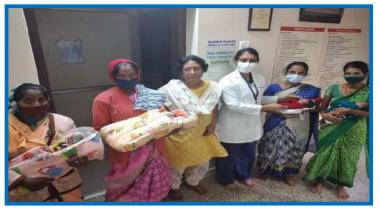

underprivileged parents



**Inner Wheel of Chennai Melody** 







### **Inner Wheel of Central Aaditya**



With Freemason Shri Bharat Epur Reddy from the Garuda Temple city (a fraternity of Freemasons under the August Temple of light, one of the six in the world and one of its kind in Asia) at Radhatri Nethralaya.

Thank You sir for the contribution towards project Balanethra which offers free vision preserving laser surgery to preterm babies belonging to poor socioeconomic background



### **Freemasons Lodge Srinivasa Gopala**





Radhatri Nethralaya wishes to thank Karur Vysya Bank for supporting Nethra'22, our online music show on March 12th to raise funds for treatment of underprivileged children with the blinding disorder called ROP



**Annettes Club Of Central Aaditya** 







## Dignitaries visit us

Actor Nizhalgal Ravi came forward to talk about Retinopathy of Prematurity and Charitable activities of Radhatri Nethralaya Shri.Ganapathy ji Lauded the charitable activities





Shri.Natarajan president of All India ophthalmic society visited Radhatri Nethralaya & praised the charitable activities



### **Donations**

- You can donate to the Trust and partner with us to Prevent need less blindness in sever always.
- You can support the general eye camps, which are held in schools, villages, slums and public places like parks for free eye examination of the member soft he public.
- You could suggest places to hold camps/help us organizing camps. You could support cost of an eye camp by a contribution of Rs.10,000.00
- You can support the subsidized cost of the