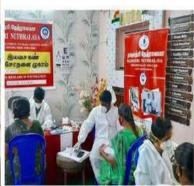

# 1.) Project Kannoli: Free cataract screening and surgery camps for the needy

We continue to do all eye camps with all COVID Safety protocols in place despite the pandemic and the lockdown as much as possible. Our camp team consisting specialized optometrist wore mask, gloves and PPE's and ensure adequate social distancing of all patients.

• The hospital staff members along with the medical equipment go to villages, slums and public places such as parks and check patients for eye problems. As required, glasses are prescribed and assistance given in procuring the glasses. Those patients requiring cataract surgery are brought to the Radhatri Nethralaya in the hospital van. Digital biometry is carried out to calculate the required power of the Intra Ocular Lens (IOL). The undergo state-of-the patients then art, suture-less Phacoemulsification surgery with IOL implantation. They are given dinner and overnight accommodation in the hospital premises. After breakfast next morning, they undergo postoperative check up by the surgeon. They are then dropped back in the hospital vehicle to their villages or other screening places. All these are done totally free of cost. Table gives the data of camps held in April 2021-March 2022. A total of 2652 patients were examined from villages around Chennai and slums in the city.