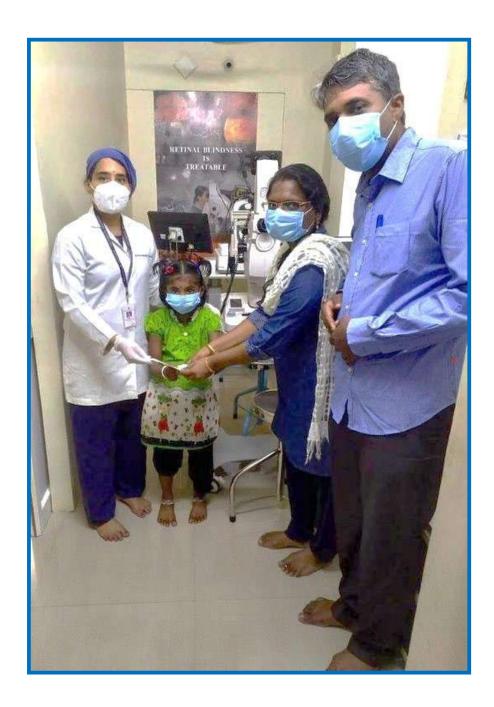

edantham gave a talk in Reticon 2021 in ITC on the blinding diseaseaffecting preterm babies: ROP on Oct 10, 2021





### **DIGNITARIES AND PATRONS VISIT US**

Mr & Mrs. Kiran Bajaj donated dresses for babies who had undergone free laser



Radhatri Nethralaya wishes to thank its patron Shri Ranka ji for donating blankets to be used by poor patients



JCI Chennai Royals donated a vision testing equipment to Radhatri Nethralaya to be used in eye camps on Oct 2<sup>nd</sup> at a glittering function Flag hoisting on the eve of Gandhi Jayanthi by the club president JC Sanjay Bagmar

















This little angel, one of our patients, came just to donate towards the charitable activities of Radhatri Nethralaya to "help other children and babies like her" in her own words Feeling Blessed.



Thank you JC Jewellers for supporting the charitable activities of Radhatri Nethralaya under the ageis of its Public charitable trust Gurupriya Vision Research Foundation





# A new milestone in Radhatri Nethralaya's crusade against needless childhood blindness

Thank You JC Jewellers for donating the state of the art Anaesthesia workstation to help in vitrectomy surgeries of preterm babies belonging to underprivileged sections of society



### In Press





# Thank you for your Patronage

Smt. & Shri. Lakshmanan



Shri. Natarajan

Rtn.Rajaram & his father





Thank you Rotary club of Madras Central for being a pillar of support to project Balanethra of Radhatri Nethralaya which offers free treatment to prevent blindness due to ROP amongst preterm babies of underprivileged parents