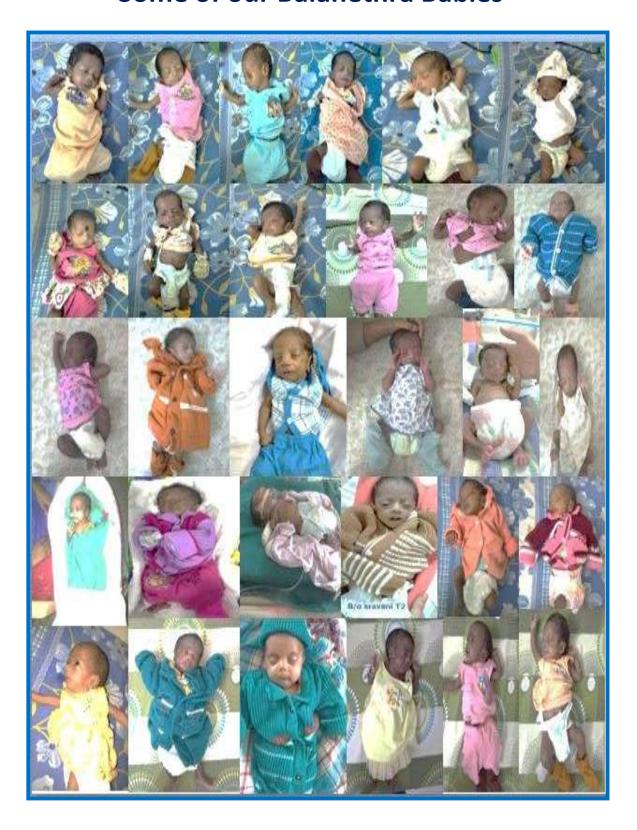

Baby of Maheshwari           | 10-03-2022 | Both Eyes |
| 405 | Baby of Malathi              | 10-03-2022 | Both Eyes |
| 406 | Baby of Mahalakshmi          | 11-03-2022 | Both Eyes |
| 407 | Baby of Kalyani              | 11-03-2022 | Both Eyes |
| 408 | Baby of Swarna               | 11-03-2022 | Both Eyes |
| 409 | Baby of Nithya               | 11-03-2022 | Both Eyes |
| 410 | Baby of Lath a               | 11-03-2022 | Both Eyes |
| 411 | Baby Rithvik                 | 14-03-2022 | Both Eyes |
| 412 | Baby of Sathyavani           | 15-03-2022 | Both Eyes |
| 413 | Baby of Muthulakshmi         | 17-03-2022 | Both Eyes |
| 414 | Baby of Puspakumari          | 18-03-2022 | Both Eyes |
| 415 | Baby of Kathirnilavan        | 18-03-2022 | Both Eyes |

## **Some of our Balanethra Babies**



## Unique Eye surgeries 2021

Suture-less trans nasal lens sparing Vitrectomy surgery for a baby 185 kms from Chennai with retinal detachment due to the blinding condition called ROP @ Radhatri Nethralaya One of the few centers in India equipped to do this surgery Nov 2021





This angel weighting less than a kilo, from a village in Perambalur district underwent a marathon four hour laser plus intravitreal injections for half zone Hybrid ROP with bleb like detachments (the worst cocktail of findings) last week at Radhatri Nethralaya Glad to note that the baby is doing well now by God's grace



### Rachel has found a home

This is the abandoned female orphan baby girl from Meghalaya with Stage V ROP who underwent bilateral vitrectomy without any charge at Radhatri Nethralaya during COVI