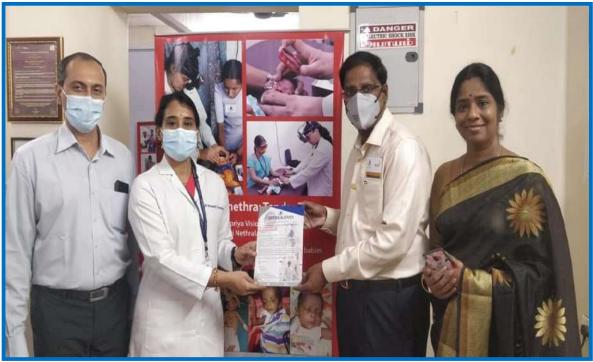

# A.) RADAR: RADHATRI NETHRALAYA DIABETIC RETINOPATHY PROJECT IN ASSOCIATION WITH ROTARY

Radhatri Nethralaya launched the eighth consecutive annual Project RADAR at its premises on 9/11/2021. The launch was by the Rotary District Governor DG.Rtn.Sridhar. He also released pamphlets on diabetic retinopathy to be distributed in busy junctions to improve awareness amongst the public. Rtn.Dr.M.S.RaviVarma, Rotary district health chair was the guest of honor. The project was graced by Rtn.Ramakrishnan Mani, president Rotary club of Chennai towers and other distinguished Rotarians. The distribution of pamphlets and the project would be under the aegis of Gurupriya Vision Research Foundation, the Public Charitable Trust of Radhatri Nethralaya

# A Public awareness initiative by GURUPRIYA VISION RESEARCH FOUNDATION!

Patient information pamphlets on diabetic eye disease and its complications were released by the rotary district governor and the pamphlets were distributed by the trustees in all busy junctions like bus stops and crowded places to the general public.