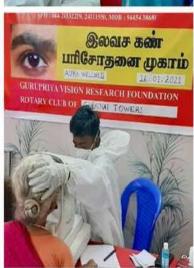

# C) Save Sight Give Light 2021

Further to the eye camp on 16/9/21 at Chennaipuri Annadanam Samajam orphanage, 15 children identified to have advanced eye issues were brought to Radhatri Nethralaya for specialized testing and plan for treatment; under the aegis of Inner wheel of Madras Central

# In press

disadvantaged kids in

R. A. Puram

Chennapuri Annadana Samajam is an orphanage home and has been engaged for more than a century in feeding, clothing, and housing poor, orphaned children, At R A. Puram, this trust runs the P. V. Rao School which provides education and food to several children.

They also have a hostel which houses about 200 children who are supported by sponsorship received by the trust.

Inner Wheel Club of Madras Central conducted a health camp at this Home on Sept. 16. At this camp, there was a dental checkup, vision test and blood grouping of 167 children in the school. The club will be helping children who require vision correction and those who need further support to take care of their dental issues by sponsoring their treatment.

For those children requiring corrective glasses, this need will be fulfilled by Inner Wheel Club of Madras Central. Similarly, dental issues faced by the children will be taken care by the club.

The Club was supported in these efforts by Radhatri Nethralaya (for the vision camp) and Mahesh Dental Care (for the dental camp). Blood grouping was done by Gopi Labs. The children were also provided breakfast, snacks and lunch.