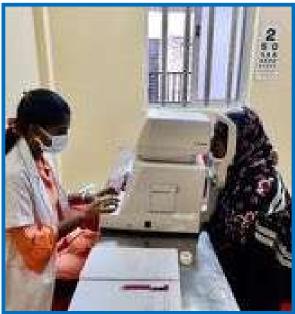

# **OPTOMETRIST CHECKING VISION OF CAMP PATIENTS**

# OPTOMETRIST CHECKING EYE POWER WITH RETINOSCOPY & AUTOREFRACTOMETER