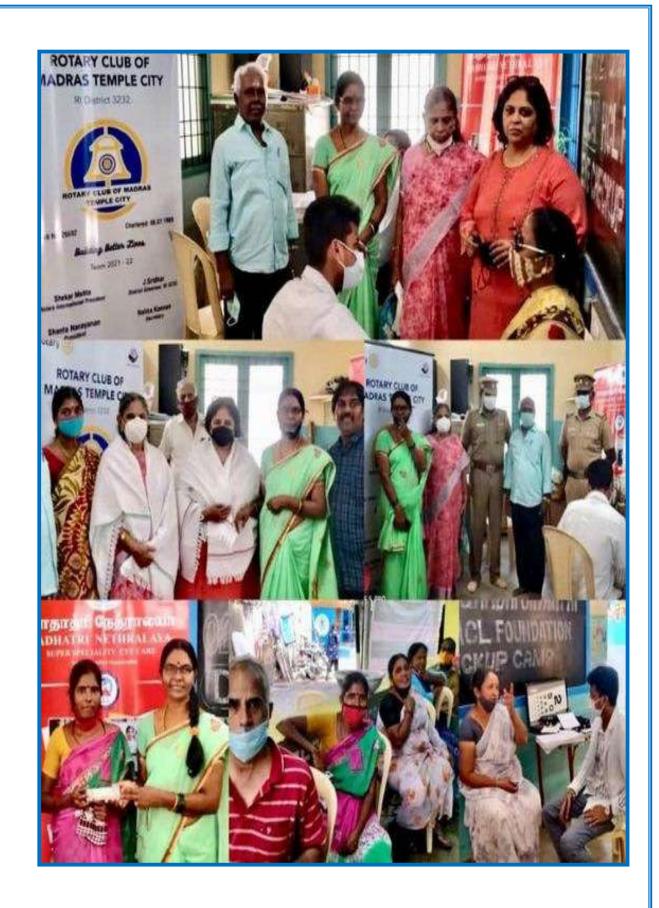

# A.) RADAR: RADHATRI NETHRALAYA DIABETIC RETINOPATHY PROJECT IN ASSOCIATION WITH ROTARY

Radhatri Nethralaya launched the eighth consecutive annual Project RADAR at its premises on 9/11/2021. The launch was by the Rotary District Governor DG.Rtn.Sridhar. He also released pamphlets on diabetic retinopathy to be distributed in busy junctions to improve awareness amongst the public. Rtn.Dr.M.S.RaviVarma, Rotary district health chair was the guest of honor. The project was graced by Rtn.Ramakrishnan Mani, president Rotary club of Chennai towers and other distinguished Rotarians. The distribution of pamphlets and the project would be under the aegis of Gurupriya Vision Research Foundation, the Public Charitable Trust of Radhatri Nethralaya

Speaking on the occasion, Dr.Praveen Krishna, Medical Director Radhatri Nethralaya said that Project RADAR was Radhatri Nethralaya Diabetic Retinopathy Project in Association with Rotary and it was a month long free screening of deserving diabetic patients for diabetic eye disease at Radhatri Nethralaya.

Dr. Vasumathy Vedantham, Medical Director of Radhatri Nethralaya gave a talk on the treatment of diabetic Retinopathy and said that India was fast becoming the diabetic capital of the world and camps such as project RADAR were the need of the hour.

A press release was given by GVRF trustees to improve public awareness that, diabetic patients interested in getting themselves checked under Project RADAR could call 9445438681 and register themselves for a free Retina checkup to rule out Diabetic Retinopathy till November 9<sup>th</sup> 2021.

# A Public awareness initiative by GURUPRIYA VISION RESEARCH FOUNDATION!

Patient information pamphlets on diabetic eye disease and its complications were released by the rotary district governor and the pamphlets were distributed by the trustees in all busy junctions like bus stops and crowded places to the general public.