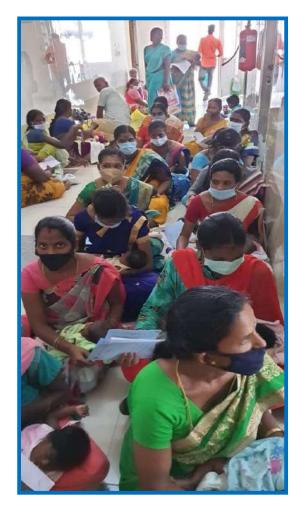

# 3.) Balanethra: Free Screening and Treatment for ROP

- Free screening and treatment of preterm infants for ROP disorder at five Government hospitals has been on-going this year too, under the aegis of Gurupriya Vision Research Foundation.
- Regional Institute of Obstetrics and Gynaecology (IOG), Egmore
- Raja Sir Muthiah Govt Hospital (RSRM), Royapuram
- Stanley Hospital
- Kilpauk Government Medical College
- Government (Gosha) Hospital in Triplicane.
- Weekly free screening of atleast 110pre-term infants is being carried out at the Institute of Obstetrics and Gynaecology (IOG), Govt hospital Triplicane (Gosha Hospital), Government children's hospital RSRM, Stanley Government hospital and Kilpauk medical college. We have screened 10451 Pre-term infants in the period between April 2021 to March 2022