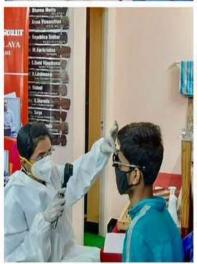

# 1.) Project Kannoli: Free cataract screening and surgery camps for the needy

We continue to do all eye camps with all COVID Safety protocols in place despite the pandemic and the lockdown as much as possible. Our camp team consisting specialized optometrist wore mask, gloves and PPE's and ensure adequate social distancing of all patients.

• The hospital staff members along with the medical equipment go to villages, slums and public places such as parks and check patients for eye problems. As required, glasses are prescribed and assistance given in procuring the glasses. Those patients requiring cataract surgery are brought to the Radhatri Nethralaya in the hospital van. Digital biometry is carried out to calculate the required power of the Intra Ocular Lens (IOL). The undergo state-of-the patients then art, suture-less Phacoemulsification surgery with IOL implantation. They are given dinner and overnight accommodation in the hospital premises. After breakfast next morning, they undergo postoperative check up by the surgeon. They are then dropped back in the hospital vehicle to their villages or other screening places. All these are done totally free of cost. Table gives the data of camps held in April 2021-March 2022. A total of 2652 patients were examined from villages around Chennai and slums in the city.