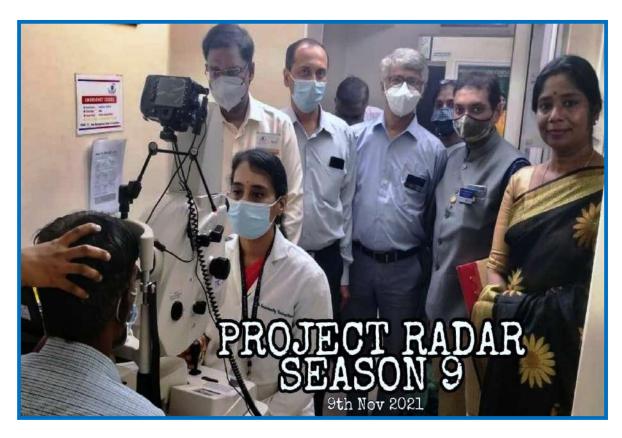

# A.) RADAR: RADHATRI NETHRALAYA DIABETIC RETINOPATHY PROJECT IN ASSOCIATION WITH ROTARY

Radhatri Nethralaya launched the eighth consecutive annual Project RADAR at its premises on 9/11/2021. The launch was by the Rotary District Governor DG.Rtn.Sridhar. He also released pamphlets on diabetic retinopathy to be distributed in busy junctions to improve awareness amongst the public. Rtn.Dr.M.S.RaviVarma, Rotary district health chair was the guest of honor. The project was graced by Rtn.Ramakrishnan Mani, president Rotary club of Chennai towers and other distinguished Rotarians. The distribution of pamphlets and the project would be under the aegis of Gurupriya Vision Research Foundation, the Public Charitable Trust of Radhatri Nethralaya

Speaking on the occasion, Dr.Praveen Krishna, Medical Director Radhatri Nethralaya said that Project RADAR was Radhatri Nethralaya Diabetic Retinopathy Project in Association with Rotary and it was a month long free screening of deserving diabetic patients for diabetic eye disease at Radhatri Nethralaya.

Dr. Vasumathy Vedantham, Medical Director of Radhatri Nethralaya gave a talk on the treatment of diabetic Retinopathy and said that India was fast becoming the diabetic capital of the world and camps such as project RADAR were the need of the hour.

A press release was given by GVRF trustees to improve public awareness that, diabetic patients interested in getting themselves checked under Project RADAR could call 9445438681 and register themselves for a free Retina checkup to rule out Diabetic Retinopathy till November 9<sup>th</sup> 2021.