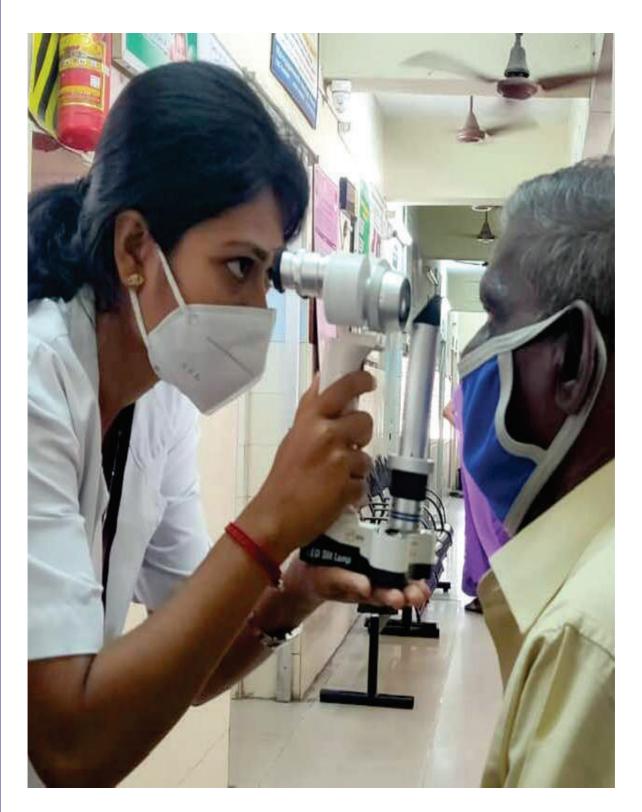

# **OPTOMETRIST CHECKING VISION OF CAMP PATIENTS**

# OPTOMETRIST CHECKING EYE POWER WITH RETINOSCOPY & AUTOREFRACTOMETER