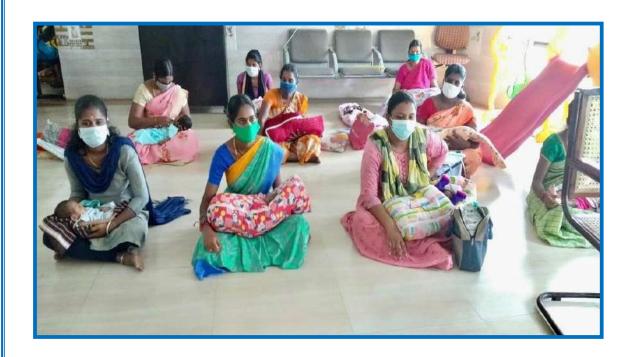

# 3.) Balanethra: Free Screening and Treatment for ROP

- Free screening and treatment of preterm infants for ROP disorder at five Government hospitals has been on-going this year too, under the aegis of Gurupriya Vision Research Foundation.
- Regional Institute of Obstetrics and Gynaecology (IOG), Egmore
- Raja Sir Muthiah Govt Hospital (RSRM), Royapuram
- Stanley Hospital
- Kilpauk Government Medical College
- Government (Gosha) Hospital in Triplicane.
- Weekly free screening of atleast 110pre-term infants is being carried out at the Institute of Obstetrics and Gynaecology (IOG), Govt hospital Triplicane (Gosha Hospital), Government children's hospital RSRM, Stanley Government hospital and Kilpauk medical college. We have screened 10451 Pre-term infants in the period between April 2021 to March 2022