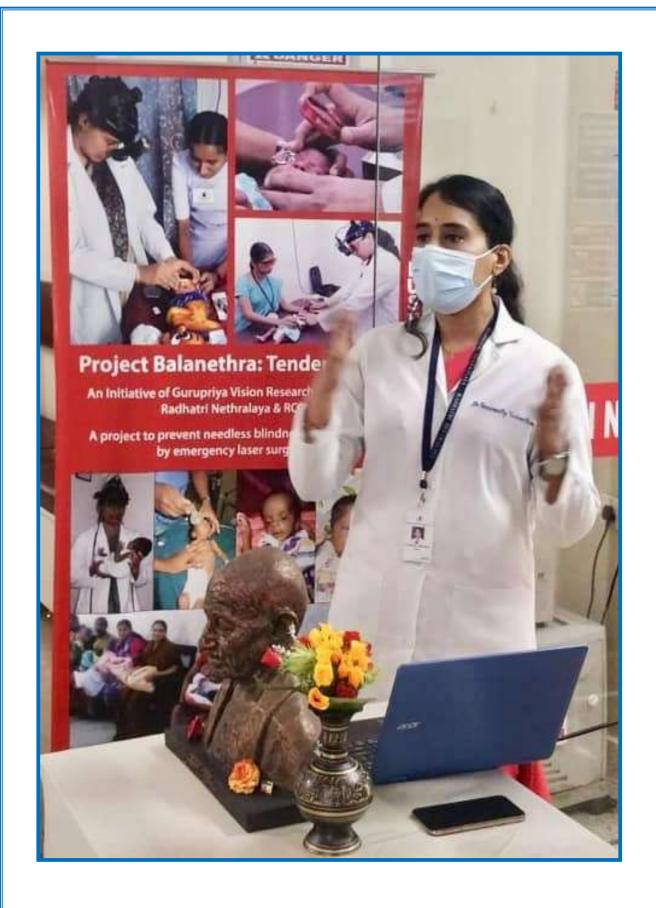

Our niche area has been pediatric eye care and we deal with a lot of preterm babies and have performed many a difficult eye surgery on them. Under the aegis of our public charitable trust, Gurupriya Vision Research Foundation, we have been running a project called **Balanethra: Tender Vision**, which provides for free vision- preserving laser surgery for premature babies from poor socioeconomic background, who have the blinding condition called ROP (Retinopathy of Prematurity). The Rotary International, USA, has recognized Radhatri Nethralaya as a Centre to perform free ROP surgeries through a global grant in 2021.

The ROP laser surgery stops the bleeding in the retinal blood vessels in premature babies and allows normal retinal development to be completed. Thereby needless blindness is averted. Till date we have lasered 1024 babies free of cost. Several of our patients and other philanthropic organisations had helped us time and again to do this. All these babies were from urban areas and slums in and around the city.