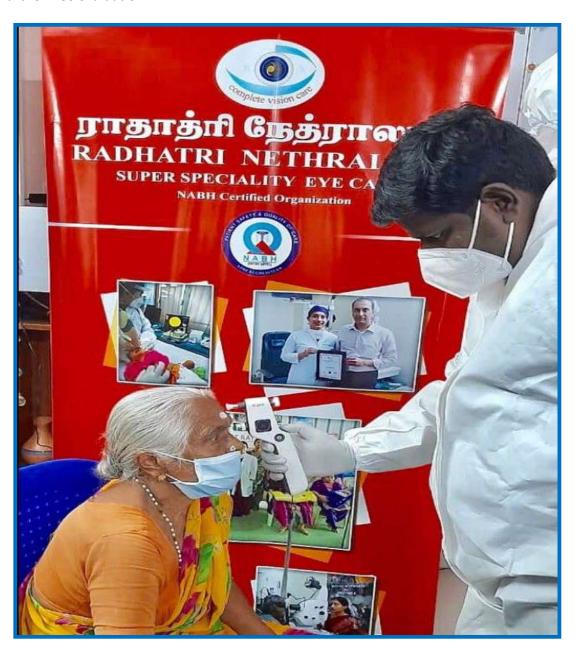

# B) GlauCom-R Camps

Glaucoma awareness and detection in the community by Radhatri Nethralaya, A series of specialty eye camps to detect glaucoma, a blinding eye condition associated with increased eye pressure in the eyes, were initiated and carried out between April 2021 and March 2022. The detection of Eye pressure was done in all these camps by 'NON CONTACT METHOD" without touching the patient's eyes .These camps were carried out in parks and other places and the patients identified to have glaucoma, were brought back to base Hospital(RN) for further free evaluation.