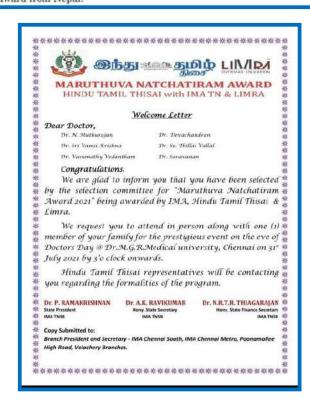

y

#### By Our Staff Reporter

Dr. Vasumathy Vedan-Director tham(Medical RadhatriNethralaya, 12, Hindi Prachara Sabha Street, T.Nagar, Ph: 24332229. 9445438681) was presented The Hindu Tamil Thisai and Indian Medical Association's 'MaruthuvaNatchatiram' Award by Health Minister Ma Subramaniam on July 31 in Dr. MGR Medical University, Guindy, for her service during Covid

She was among six doctors

vitreoretinal surgeon and pediatric retina specialist.

from Chennai District to receive the award. Dr. Vasumathy is a

She is a recipient of several other awards including Mahatma Award for Social Good, The International XOVA eXcellence in Ophthalmology and Vision Award, SKOCH Order of Merit from Kocchar group, Health Care Warrior Award from World Health Congress and Sherpa Award from Nepal.





Dr. Vasumathy Vedantham was honoured with the "Inspiration in Retina" Award conferred by the All India Women Ophthalmic society (WOS) in Dec 2021



## **IN PRESS**





## Radhatri Nethralaya received the prestigious AHPI Health care excellence Award from Association of HealthCareProviders of India (AHPI) at Delhi on Aug 2021







#### **IN PRESS**



### Dr. Vasumathy Vedantham Received Excellence award on Doctors day July 2021



Dr. Vasumathy Vedantham received the Doctors Day Citation in person from Community services healthdirector Rtn. Vishwanath of Rotary club of Madras Central



Dr. Vasumathy was honoured by Rotary Club of Madras Nandavanam for her community service, in October 2021.



## Spreading knowledge 2021 webinars and meetings

At the IIRSI Chennai Conference at ITC.