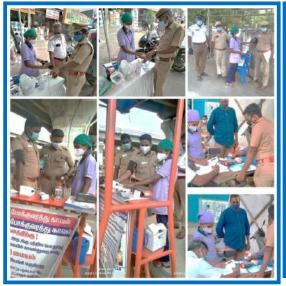

# (Free Eye Camp done at Chennai Airport for 200 Employees)

Our staff nurses along with Rotary district 3232 did a mobile Covid-19 screening programme for all the traffic police in June 2021

Blood pressure, Pulse, Oxygen saturation and Blood glucose tested for all the traffic police