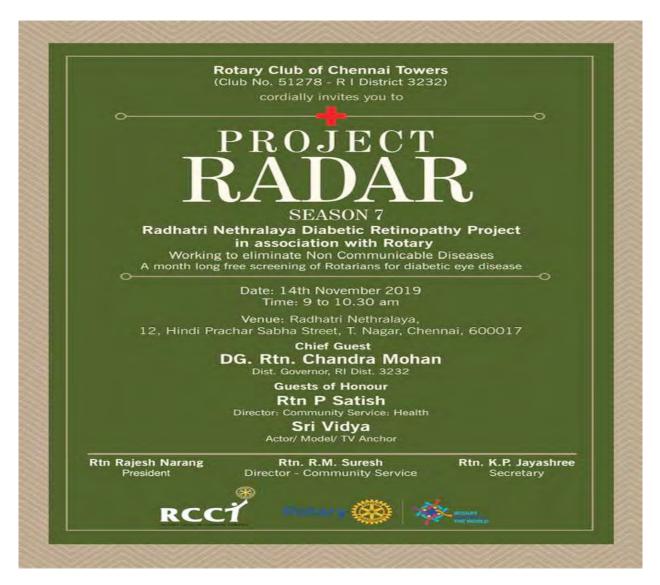

## 2.) RADAR: DIABETIC RETINOPATHY

The trust, in association with Rotary Club of Chennai Towers, started the RADAR (Radhatri Nethralaya Diabetic Retinopathy Project in association with Rotary) project in 2010. It includes the month-long free diabetic eye camps at Radhatri Nethralaya and in public places. The Rotary district Governor Rtn. Chandra Mohan inaugurated project RADAR: Season Seven on 14<sup>th</sup> Nov 2019 at Radhatri Nethralaya. He also released pamphlets to promote awareness on diabetic eye disease to be distributed to the public.

### **INVITE FOR RADAR PROJECT**