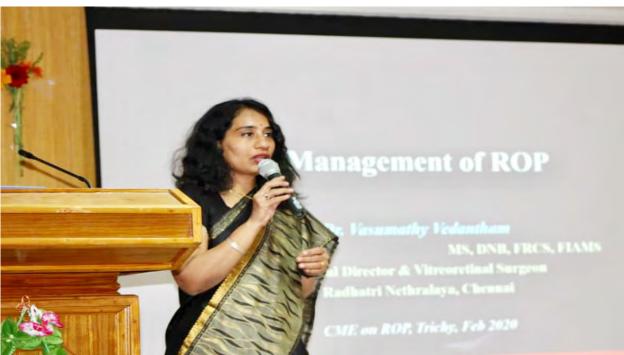

<br>Senior Assistant Professor                    | ROP SCENARIO AT OUR INSTITUTION DR.K.R VIJAYABHARATHI MBBS ., DO., DNB Senior Assistant Professor, Dept. of Ophthalmology                              |  |  |
| 01.15 Pm         | Vote of Thanks                                                    | cal college and MGM GH, Trichy                                                                                                                         |  |  |
|                  | DR.V.THAIALNAYA<br>Associate Professor,<br>Dept. of Ophthalmology | KI MS.,                                                                                                                                                |  |  |

## Dr. Vasumathy Vedantham talks about management of ROP to train the Government doctors





#### 5.) Diwali Workshop on First Aid for Cracker Injuries

Our tenth annual interactive Diwali workshop to promote awareness about first aid measures to treat cracker injuries was held in 15<sup>th</sup> October 2019 at the hospital premises. This workshop had participation of 35 teachers and 76 students from city schools. After training, pamphlets and first-aid kits were provided for other non-participating students of every school. The workshop was organized under the aegis of Gurupriya Vision Research Foundation.

#### INVITATION FOR DIWALI WORKSHOP



Training given by Dr. Vasumathy to the school children about diwali first -aid











**ISSUING THE CERTIFICATE TO THE PARTICIPATE STUDENTS** 



Our Optometrist conducted the hands-on diwali workshop at the premises of DAV boy's s