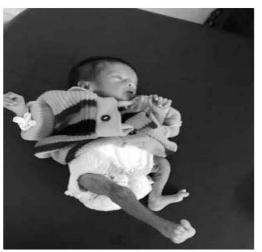

#### 4.) Balanethra: Free Screening and treatment for ROP

- Free screening and treatment of preterm infants for ROP disorder at five Government hospitals has been ongoing this year too under the aegis of Gurupriya Vision Research Foundation.
- Regional Institute of Obstetrics and Gynaecology (IOG), Egmore
- Raja Sir Muthiah Govt Hospital (RSRM), Royapuram
- Stanley Hospital,
- Kilpauk Government Medical College, and
- Government (Gosha) Hospital in Triplicane.
- Weekly free screening of atleast 110 pre-term infants is being carried out at the Institute of Obstetrics and Gynaecology (IOG), Govt hospital Triplicane (Gosha Hospital), Government childrens hospital RSRM, Stanley Government hospital and Kilpauk medical college. We have screened 6822 pre-term infants in the year March 2019 to April 2020

Rotary International recognized Radhatri Nethralaya as a centre to perform free vision-preserving laser surgeries on preterm infants suffering from ROP disorder. A global grant of US\$ 37500 was provided for this purpose in 2016, which is to be spread over a period of three years. In addition, several philanthropic organisations such as JCI Chennai Royals, Inner wheel and patients and well-wishers too contributed towards Balanethra project in immense measure to ensure that no baby lost sight due to ROP. We are happy to say that Global Grant was successfully completed.

Table lists the consolidated list of 378 infants that underwent free laser surgery in April 2019- march 2020