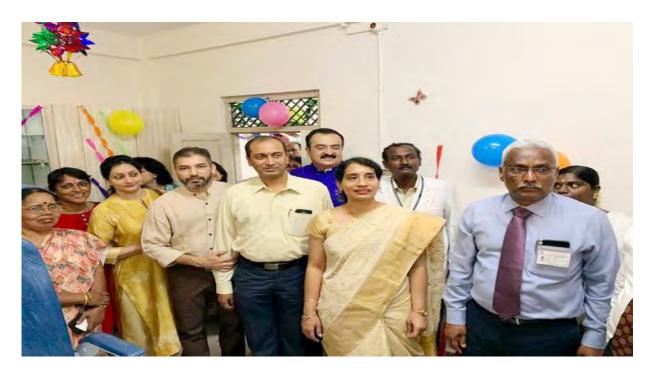

## A New Milestone: Inauguration of Vision centre at Manali

Radhatri Nethralaya under the aegis of its public charitable trust **Gurupriya Vision Research Foundation** started its free eye care service at the underserved areas of Manali after inauguration of a vision centre at a clinic run by Chennai Petroleum Corporation limited (CPCL) and Rotary club of Chennai towers in the month of July 2019. The vision centre was inaugurated by Shri Aravind, Director Operations, CPCL.

Dr. Vasumathy Vedantham and Dr. Praveen Krishna (trustees of GVRF) interacting with the dignitaries at the function

Dr. Praveen Krishna examining the first patient at manali centre

First set of patients scheduled for free cataract surgery