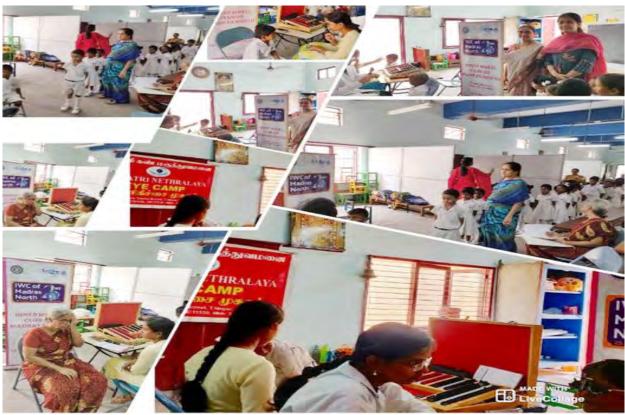

#### 3.) Save Sight Give Light: Vision screening camps for school children

School screening camps are held in the school premises. Under *Project RAYS* (*Radhatri Nethralaya Sight Saving Project for the Young*), 560 school screening camps have been held till date. Table gives the data of the 25 school camps held in 2019-2020. In this year, 7,025 school children have been screened and 1355 glasses were prescribed.

Dr. Vasumathy the rotary district 3232 eye care chairman, also launched the Vision screening camps at all the interact schools in the discrict at the Rotary district interactive conclave.

### Optometrist checking vision of the school students in camp