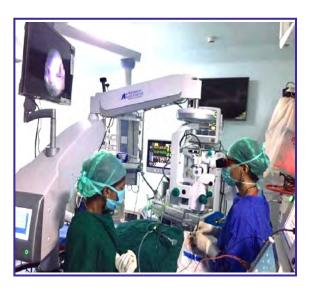

## 1.) Project Kannoli: Free cataract screening and surgery camps for the needy

• The hospital staff members along with the medical equipment go to villages, slums and public places such as parks and check patients for eye problems. As required, glasses are prescribed and assistance given in procuring the glasses. Those patients requiring cataract surgery are brought to the Radhatri Nethralaya in the hospital van. Digital biometry is carried out to calculate the required power of the Intra Ocular Lens (IOL). The patients then undergo state-of-the art, sutureless Phaco-emulsification surgery with IOL implantation. They are given dinner and overnight accommodation in the hospital premises. After breakfast next morning, they undergo postoperative check up by the surgeon. They are then dropped back in the hospital vehicle to their villages or other screening places. All these are done totally free of cost. Table gives the data of camps held in 2019-2020. A total of 5163 patients were examined from villages around Chennai and slums in the city.

## Post operative patients

**TOTALLY 515 FREE CATARACT SURGERIES DONE FROM APRIL 2019 TO MARCH 2020** 

(By March 2020 more than 100 patients from the Manali centre had undergone free cataract surgery)

Free cataract surgery done for the camp patients