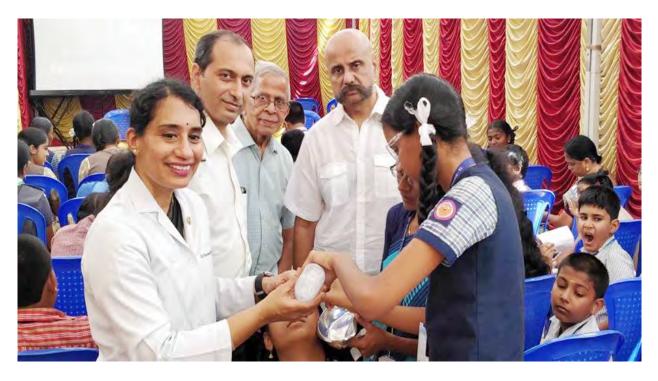

#### 3.) Save Sight Give Light: Vision screening camps for school children

School screening camps are held in the school premises. Under *Project RAYS* (*Radhatri Nethralaya Sight Saving Project for the Young*), 560 school screening camps have been held till date. Table gives the data of the 25 school camps held in 2019-2020. In this year, 7,025 school children have been screened and 1355 glasses were prescribed.