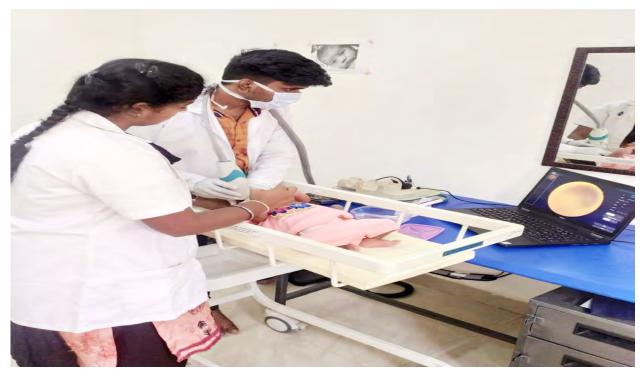

#### 4.) Balanethra: Free Screening and treatment for ROP

- Free screening and treatment of preterm infants for ROP disorder at five Government hospitals has been ongoing this year too under the aegis of Gurupriya Vision Research Foundation.
- Regional Institute of Obstetrics and Gynaecology (IOG), Egmore
- Raja Sir Muthiah Govt Hospital (RSRM), Royapuram
- Stanley Hospital,
- Kilpauk Government Medical College, and
- Government (Gosha) Hospital in Triplicane.
- Weekly free screening of atleast 110 pre-term infants is being carried out at the Institute of Obstetrics and Gynaecology (IOG), Govt hospital Triplicane (Gosha Hospital), Government childrens hospital RSRM, Stanley Government hospital and Kilpauk medical college. We have screened 6822 pre-term infants in the year March 2019 to April 2020

Rotary International recognized Radhatri Nethralaya as a centre to perform free vision-preserving laser surgeries on preterm infants suffering from ROP disorder. A global grant of US\$ 37500 was provided for this purpose in 2016, which is to be spread over a period of three years. In addition, several philanthropic organisations such as JCI Chennai Royals, Inner wheel and patients and well-wishers too contributed towards Balanethra project in immense measure to ensure that no baby lost sight due to ROP. We are happy to say that Global Grant was successfully completed.

Table lists the consolidated list of 378 infants that underwent free laser surgery in April 2019- march 2020