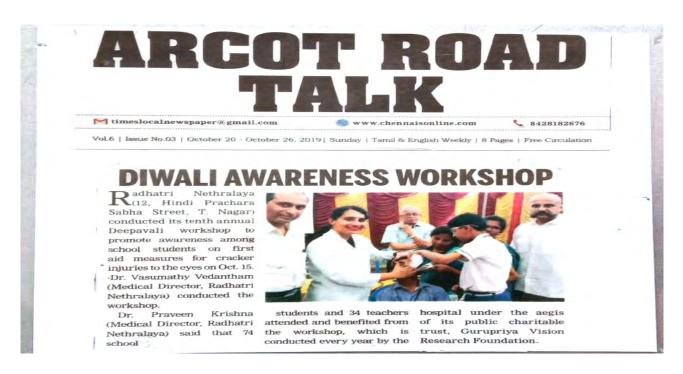

### IN PRESS

ISHOK NAGAR - K.K. NAGAR EDITION

www.mambalamtimes.in

November 24 - 30, 2019

### World Diabetes Day observed

Project RADAR' (Radhatri Nethralaya Diabetic Retino-pathy Project), launched in association with Rotary, was initiated for the 7th conse-cutive year on the occasion of World Diabetes Day on Nov. 14 in Radhatri Nethralaya (12, Hindi Prachara Sabha Street, T. Nagar, Ph. 94454 38681, 2433 2229, 2431 1550).

Radhatri Nethralaya) said that the theme for this year's Radhatri Nethralaya) said that the theme for this year's World Diabetes Day was was exponentially increasing. Nethralaya and Rotary Club education was important as Family and Diabetes'. Every the key to stopping blindness of Chennai Towers, were India is the diabetic capital of year, the number of patients due to this condition was by released by Rotary District the world, with the maximum with diabetes and its energetic-screening and improvements of the row of diabetic retinopathy (diabetes). To achieve this, pamphlets (Medical Director, Radhatri increasing two-fold over a five-lightly and the row of the row. In the row of the ro

2433 2229, 2431 1990.

Speaking on the occasion, Dr. Vasumathy Vedantham (Medical Director, Radhatri Nethralaya) said

Rotary District Governor Chandramohan releasing the pamphlets on Diabetic Retinopathy.