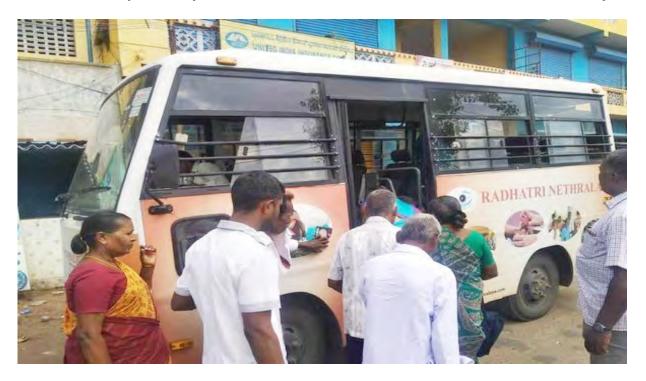

## Patients were picked up from manali centre in our van to Radhatri Nethralaya

Free Cataract surgery done at Radhatri Nethralaya