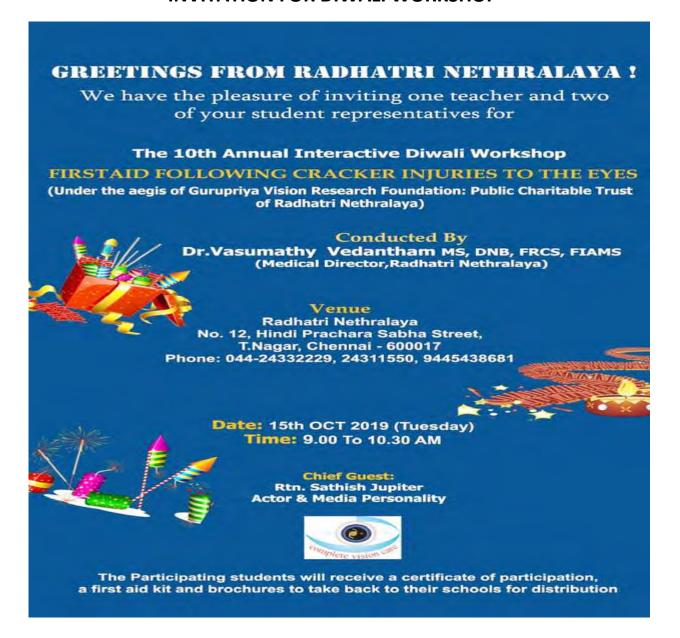

|  |  |

## Dr. Vasumathy Vedantham talks about management of ROP to train the Government doctors





#### 5.) Diwali Workshop on First Aid for Cracker Injuries

Our tenth annual interactive Diwali workshop to promote awareness about first aid measures to treat cracker injuries was held in 15<sup>th</sup> October 2019 at the hospital premises. This workshop had participation of 35 teachers and 76 students from city schools. After training, pamphlets and first-aid kits were provided for other non-participating students of every school. The workshop was organized under the aegis of Gurupriya Vision Research Foundation.

#### INVITATION FOR DIWALI WORKSHOP



Training given by Dr. Vasumathy to the school children about diwali first -aid











**ISSUING THE CERTIFICATE TO THE PARTICIPATE STUDENTS** 



Our Optometrist conducted the hands-on diwali workshop at the premises of DAV boy's school, Gopalapuram for the school students.



## **IN PRESS**



#### **IN PRESS**

meslocalnewspaper@gmail.com

www.chennaisonline.com

8428182676

Vol.5 | No.31 | October 20 - October 26, 2019 | Sunday | Tamil & English Weekly | 8 Pages | Free Circulation

## DIWALI AWARENESS WORKSHO

Radhatri Nethralaya (12, Hindi Prachara Sabha Street, T. Nagar) conducted its tenth annual Deepavali workshop to promote awareness among school students on first aid measures for cracker injuries to the eyes on Oct. 15. -Dr. Vasumathy Vedantham (Medical Director, Nethralava