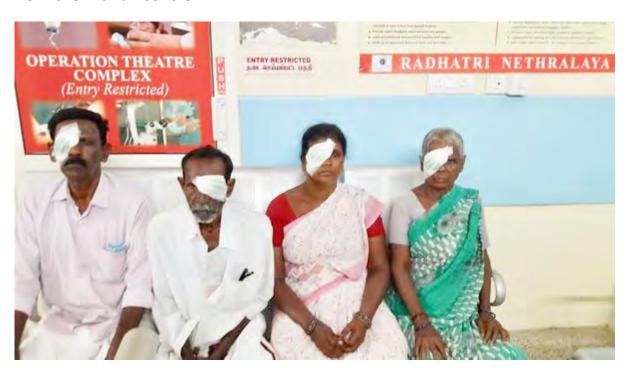

## Post operative patients

**TOTALLY 515 FREE CATARACT SURGERIES DONE FROM APRIL 2019 TO MARCH 2020** 

(By March 2020 more than 100 patients from the Manali centre had undergone free cataract surgery)

Free cataract surgery done for the camp patients