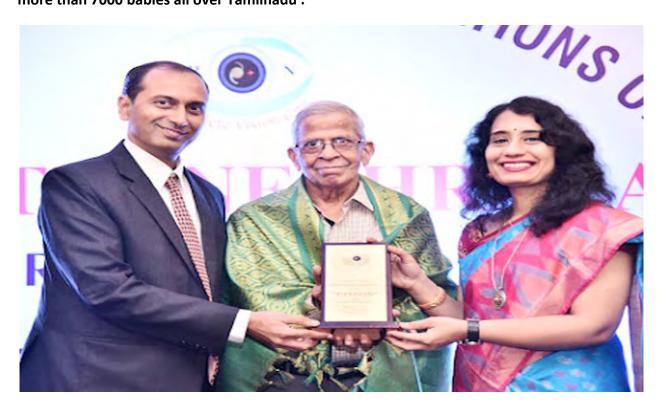

to carry an infant warmer/incubator. In rural areas, due to poverty and lack of awareness, the parents hesitate to bring the baby on their own to the city for treatment. So, to ensure that the screening culminates in timely treatment of the needy babies, they have to be brought back for treatment in the same van on the same day.

# **RETCAM screening process in Villages.....**



41 babies awaiting ROP screening in Vellore GH



# Retcam screening in process .....





On Sep 2019 At RADNET(11<sup>th</sup> Anniversary of Radhatri Nethralaya) We are Proud to recognize Professor Viswanatha raghavan, Emeritus professor IIT as a patron of Radhatri Nethralaya for his immense contribution to our Vision on Wheels project which has prevented blindness in more than 7000 babies all over Tamilnadu.



LIST OF VISION ON WHEELS PROJECT VISIT FROM APRIL 2019 TO MARCH 2020

| S.NO | DATE       | PLACE OF CAMP                                | TOTAL NO OF BABIES<br>SCREENED | REFERRAL<br>BABIES FOR<br>LASER |
|------|------------|----------------------------------------------|--------------------------------|---------------------------------|
| 1    | 01/04/2019 | GOVERNMENT HOSPITAL<br>THIRUVANNAMALI TALUK  | 43                             | 5                               |
| 2    | 03/04/2019 | GOVERNMENT HOSPITAL<br>GUDIYATTAM TALUK      | 7                              | 1                               |
| 3    | 04/04/2019 | GOVERNMENT HOSPITAL<br>VILUPURAM TALUK       | 13                             | 0                               |
| 4    | 05/04/2019 | GOVERNMENT HOSPITAL<br>CHE