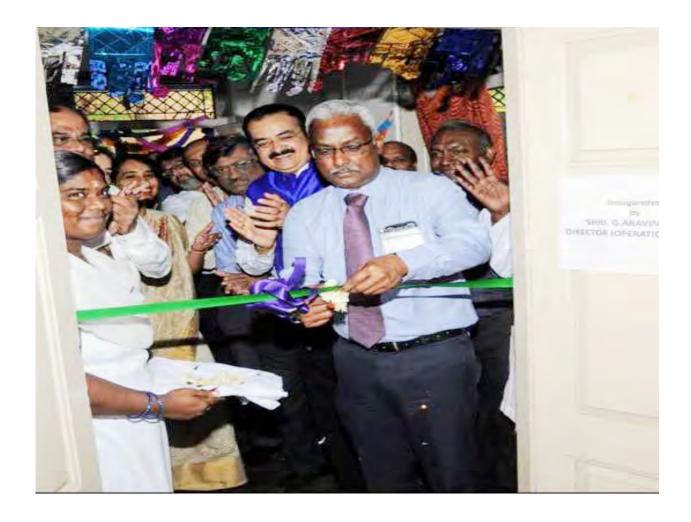

## A New Milestone: Inauguration of Vision centre at Manali

Radhatri Nethralaya under the aegis of its public charitable trust **Gurupriya Vision Research Foundation** started its free eye care service at the underserved areas of Manali after inauguration of a vision centre at a clinic run by Chennai Petroleum Corporation limited (CPCL) and Rotary club of Chennai towers in the month of July 2019. The vision centre was inaugurated by Shri Aravind, Director Operations, CPCL.