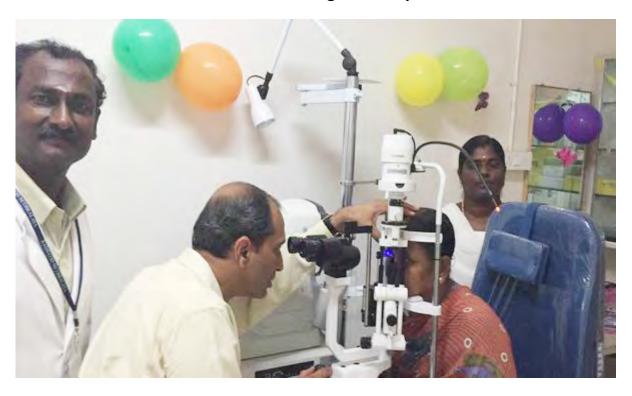

## **OPTOMETRIST CHECKING VISION OF CAMP PATIENTS**

## **Optometrist using Auto Refractometer in the camp**