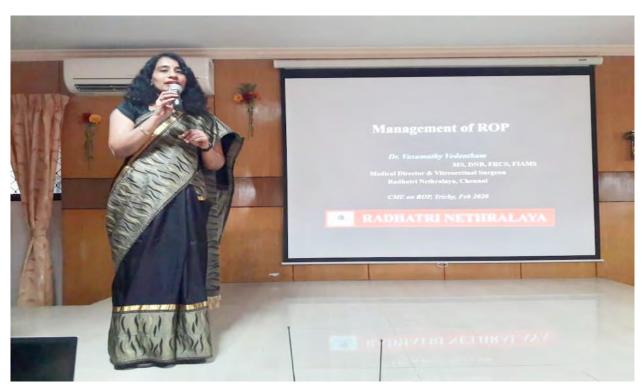

HA<br>Senior Assistant Professor                    | ROP SCENARIO AT OUR INSTITUTION DR.K.R VIJAYABHARATHI MBBS ., DO., DNB Senior Assistant Professor, Dept. of Ophthalmology                              |  |  |
| 01.15 Pm         | Vote of Thanks                                                    | cal college and MGM GH, Trichy                                                                                                                         |  |  |
|                  | DR.V.THAIALNAYA<br>Associate Professor,<br>Dept. of Ophthalmology | KI MS.,                                                                                                                                                |  |  |

## Dr. Vasumathy Vedantham talks about management of ROP to train the Government doctors





#### 5.) Diwali Workshop on First Aid for Cracker Injuries

Our tenth annual interactive Diwali workshop to promote awareness about first aid measures to treat cracker injuries was held in 15<sup>th</sup> October 2019 at the hospital premises. This workshop had participation of 35 teachers and 76 students from city schools. After training, pamphlets and first-aid kits were provided for other non-participating students of every school. The workshop was organized under the aegis of Gurupriya Vision Research Foundation.

#### INVITATION FOR DIWALI WORKSHOP



Training given by Dr. Vasumathy to the school children about diwali first -aid











**ISSUING THE CERTIFICATE TO THE PARTICIPATE STUDENTS** 



Our Optometrist conducted the hands-on diwali workshop at the premises of DAV boy's