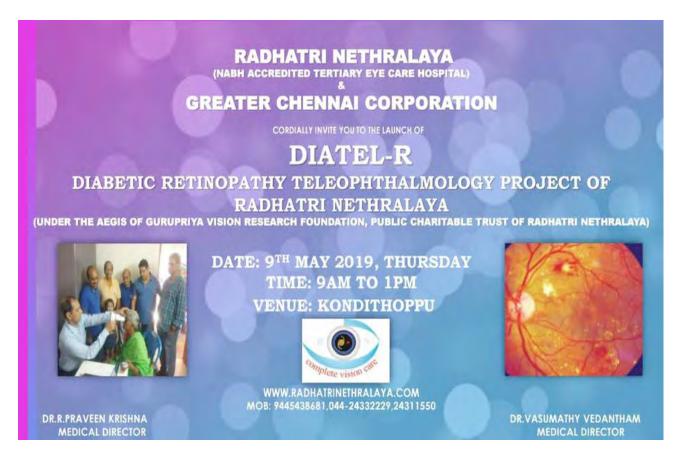

Diabetic retinopathy Teleophthalmology project of Radhatri Nethralaya (DIATEL-R): THIS PROJECT WAS LAUNCHED IN May 2019.A monthly ongoing project to prevent blindness due to Diabetes by Gurupriya Vision Research foundation along with Greater Chennai Corporation.