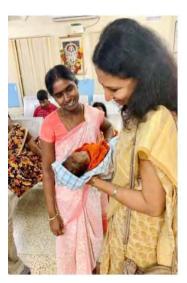

## A New Milestone: Inauguration of Vision centre at Manali

Radhatri Nethralaya under the aegis of its public charitable trust **Gurupriya Vision Research Foundation** started its free eye care service at the underserved areas of Manali after inauguration of a vision centre at a clinic run by Chennai Petroleum Corporation limited (CPCL) and Rotary club of Chennai towers in the month of July 2019. The vision centre was inaugurated by Shri Aravind, Director Operations, CPCL.

Dr. Vasumathy Vedantham and Dr. Praveen Krishna (trustees of GVRF) interacting with the dignitaries at the function

Dr. Praveen Krishna examining the first patient at manali centre

First set of patients scheduled for free cataract surgery