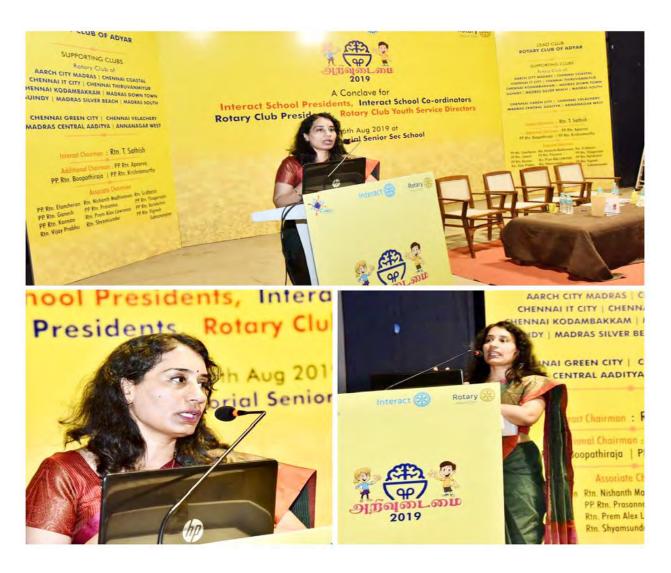

Dr. Vasumathy the rotary district 3232 eye care chairman, also launched the Vision screening camps at all the interact schools in the discrict at the Rotary district interactive conclave.