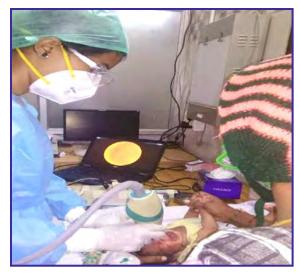

#### 4.) Balanethra: Free Screening and treatment for ROP

- Free screening and treatment of preterm infants for ROP disorder at five Government hospitals has been ongoing this year too under the aegis of Gurupriya Vision Research Foundation.
- Regional Institute of Obstetrics and Gynaecology (IOG), Egmore
- Raja Sir Muthiah Govt Hospital (RSRM), Royapuram
- Stanley Hospital,
- Kilpauk Government Medical College, and
- Government (Gosha) Hospital in Triplicane.
- Weekly free screening of atleast 110 pre-term infants is being carried out at the Institute of Obstetrics and Gynaecology (IOG), Govt hospital Triplicane (Gosha Hospital), Government childrens hospital RSRM, Stanley Government hospital and Kilpauk medical college. We have screened 6822 pre-term infants in the year March 2019 to April 2020

Rotary International recognized Radhatri Nethralaya as a centre to perform free vision-preserving laser surgeries on preterm infants suffering from ROP disorder. A global grant of US\$ 37500 was provided for this purpose in 2016, which is to be spread over a period of three years. In addition, several philanthropic organisations such as JCI Chennai Royals, Inner wheel and patients and well-wishers too contributed towards Balanethra project in immense measure to ensure that no baby lost sight due to ROP. We are happy to say that Global Grant was successfully completed.

Table lists the consolidated list of 378 infants that underwent free laser surgery in April 2019- march 2020