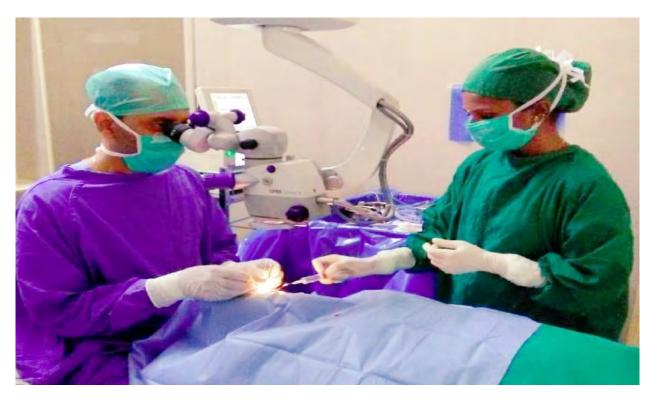

Free Cataract surgery done at Radhatri Nethralaya for the first set of patients from the Manali centre

## Patients were picked up from manali centre in our van to Radhatri Nethralaya

Free Cataract surgery done at Radhatri Nethralaya