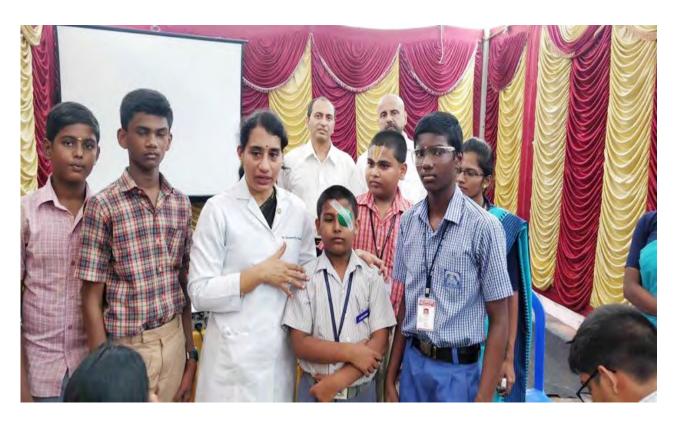

#### 3.) Save Sight Give Light: Vision screening camps for school children

School screening camps are held in the school premises. Under *Project RAYS* (*Radhatri Nethralaya Sight Saving Project for the Young*), 560 school screening camps have been held till date. Table gives the data of the 25 school camps held in 2019-2020. In this year, 7,025 school children have been screened and 1355 glasses were prescribed.

Dr. Vasumathy the rotary district 3232 eye care chairman, also launched the Vision screening camps at all the interact schools in the discrict at the Rotary district interactive conclave.