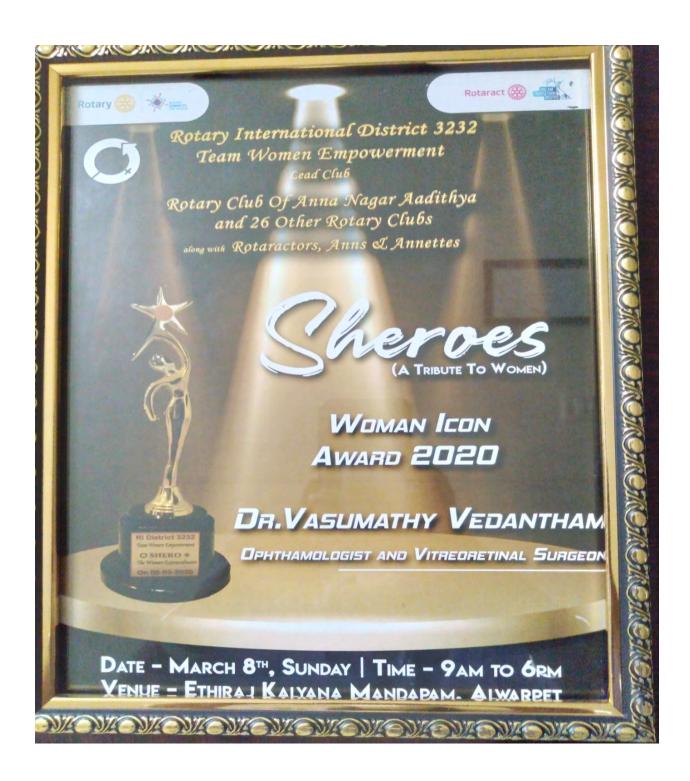

Dr. Vasumathy the rotary district 3232 eye care chairman, also launched the Vision screening camps at all the interact schools in the discrict at the Rotary district interactive conclave.