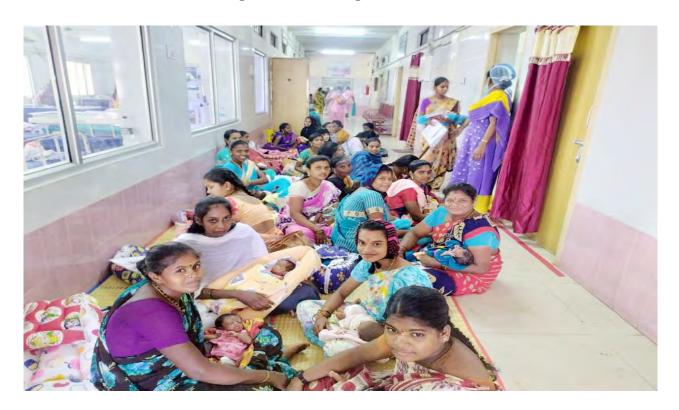

#### 4.) Balanethra: Free Screening and treatment for ROP

- Free screening and treatment of preterm infants for ROP disorder at five Government hospitals has been ongoing this year too under the aegis of Gurupriya Vision Research Foundation.
- Regional Institute of Obstetrics and Gynaecology (IOG), Egmore
- Raja Sir Muthiah Govt Hospital (RSRM), Royapuram
- Stanley Hospital,
- Kilpauk Government Medical College, and
- Government (Gosha) Hospital in Triplicane.
- Weekly free screening of atleast 110 pre-term infants is being carried out at the Institute of Obstetrics and Gynaecology (IOG), Govt hospital Triplicane (Gosha Hospital), Government childrens hospital RSRM, Stanley Government hospital and Kilpauk medical college. We have screened 6822 pre-term infants in the year March 2019 to April 2020

Rotary International recognized Radhatri Nethralaya as a centre to perform free vision-preserving laser surgeries on preterm infants suffering from ROP disorder. A global grant of US\$ 37500 was provided for this purpose in 2016, which is to be spread over a period of three years. In addition, several philanthropic organisations such as JCI Chennai Royals, Inner wheel and patients and well-wishers too contributed towards Balanethra project in immense measure to ensure that no baby lost sight due to ROP. We are happy to say that Global Grant was successfully completed.

Table lists the consolidated list of 378 infants that underwent free laser surgery in April 2019- march 2020