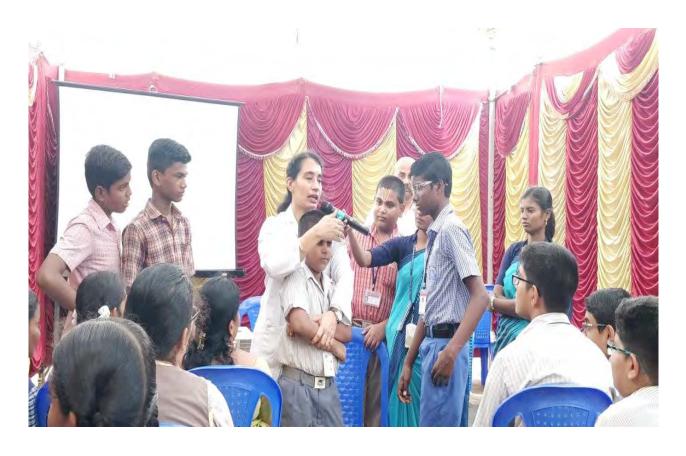

#### 3.) Save Sight Give Light: Vision screening camps for school children

School screening camps are held in the school premises. Under *Project RAYS* (*Radhatri Nethralaya Sight Saving Project for the Young*), 560 school screening camps have been held till date. Table gives the data of the 25 school camps held in 2019-2020. In this year, 7,025 school children have been screened and 1355 glasses were prescribed.

Dr. Vasumathy the rotary district 3232 eye care chairman, also launched the Vision screening camps at all the interact schools in the discrict at the Rotary district interactive conclave.