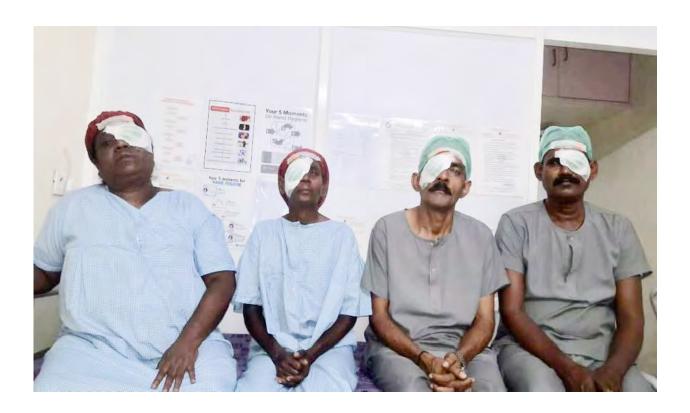

## 2.) RADAR: DIABETIC RETINOPATHY

The trust, in association with Rotary Club of Chennai Towers, started the RADAR (Radhatri Nethralaya Diabetic Retinopathy Project in association with Rotary) project in 2010. It includes the month-long free diabetic eye camps at Radhatri Nethralaya and in public places. The Rotary district Governor Rtn. Chandra Mohan inaugurated project RADAR: Season Seven on 14<sup>th</sup> Nov 2019 at Radhatri Nethralaya. He also released pamphlets to promote awareness on diabetic eye disease to be distributed to the public.

## **Diabetic retinopathy camp**

Radhatri Nethralaya , T.Nagar has conducted diabetic retinopathy camps along with Rotary Club of Port City in parks as part of project RADAR (Radhatri Nethralaya Diabetic Retinopathy Project in Association with Rotary). In T. Nagar, camps were conducted in Natesan Park, Jeeva Park and Panagal Park. 200 diabetics benefited from the screening.