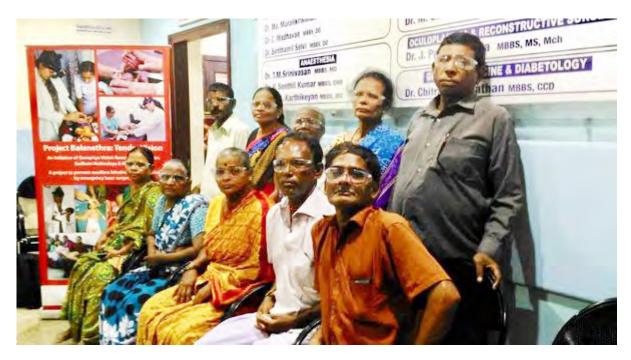

## A New Milestone: Inauguration of Vision centre at Manali

Radhatri Nethralaya under the aegis of its public charitable trust **Gurupriya Vision Research Foundation** started its free eye care service at the underserved areas of Manali after inauguration of a vision centre at a clinic run by Chennai Petroleum Corporation limited (CPCL) and Rotary club of Chennai towers in the month of July 2019. The vision centre was inaugurated by Shri Aravind, Director Operations, CPCL.

Dr. Vasumathy Vedantham and Dr. Praveen Krishna (trustees of GVRF) interacting with the dignitaries at the function

Dr. Praveen Krishna examining the first patient at manali centre

First set of patients scheduled for free cataract surgery