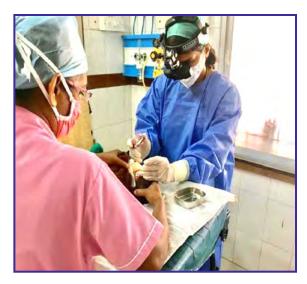

Free Cataract surgery done at Radhatri Nethralaya for the first set of patients from the Manali centre

## Patients were picked up from manali centre in our van to Radhatri Nethralaya

Free Cataract surgery done at Radhatri Nethralaya