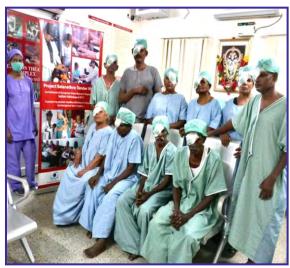

## Post operative patients

**TOTALLY 515 FREE CATARACT SURGERIES DONE FROM APRIL 2019 TO MARCH 2020** 

(By March 2020 more than 100 patients from the Manali centre had undergone free cataract surgery)

Free cataract surgery done for the camp patients