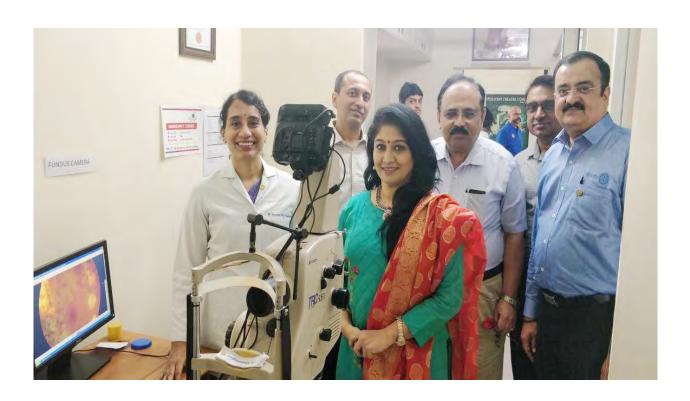

## A New Milestone: Inauguration of Vision centre at Manali

Radhatri Nethralaya under the aegis of its public charitable trust **Gurupriya Vision Research Foundation** started its free eye care service at the underserved areas of Manali after inauguration of a vision centre at a clinic run by Chennai Petroleum Corporation limited (CPCL) and Rotary club of Chennai towers in the month of July 2019. The vision centre was inaugurated by Shri Aravind, Director Operations, CPCL.

Dr. Vasumathy Vedantham and Dr. Praveen Krishna (trustees of GVRF) interacting with the dignitaries at the function

Dr. Praveen Krishna examining the first patient at manali centre

First set of patients scheduled for free cataract surgery