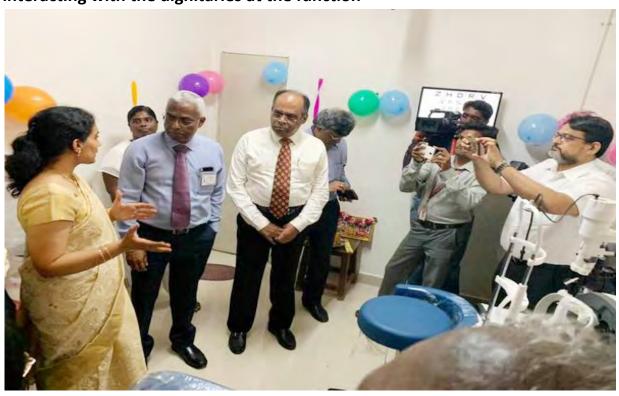

Dr. Vasumathy Vedantham and Dr. Praveen Krishna (trustees of GVRF) interacting with the dignitaries at the function

Dr. Praveen Krishna examining the first patient at manali centre

First set of patients scheduled for free cataract surgery