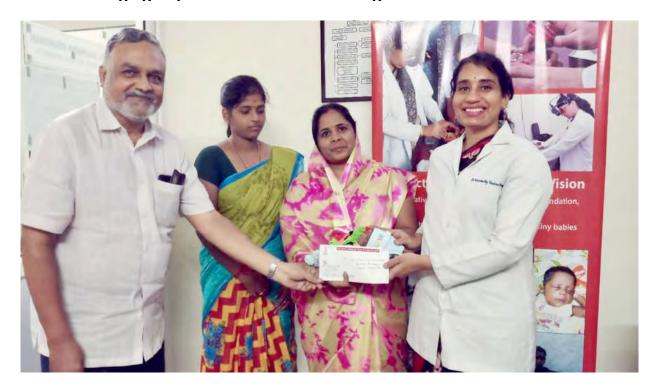

## A New Milestone: Inauguration of Vision centre at Manali

Radhatri Nethralaya under the aegis of its public charitable trust **Gurupriya Vision Research Foundation** started its free eye care service at the underserved areas of Manali after inauguration of a vision centre at a clinic run by Chennai Petroleum Corporation limited (CPCL) and Rotary club of Chennai towers in the month of July 2019. The vision centre was inaugurated by Shri Aravind, Director Operations, CPCL.

Dr. Vasumathy Vedantham and Dr. Praveen Krishna (trustees of GVRF) interacting with the dignitaries at the function

Dr. Praveen Krishna examining the first patient at manali centre

First set of patients scheduled for free cataract surgery