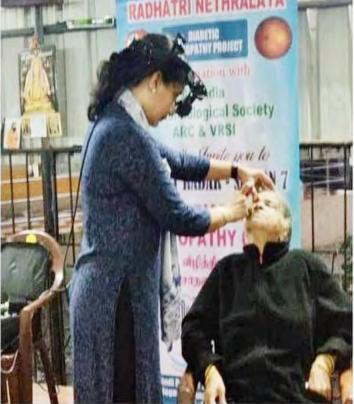

President

P. Ponnurangam R. S. RadhaKrishnan (a) Sekar General Secretary

V. Gopala Krishnan Treasurer

A.V. Kumaresan Vice President

The South Madras Walkers and Joggers Association

Retinal examination done by Dr. Vasumathy Vedantham in RADAR camp

## Taking retinal photography in hand held fundus camera in RADAR camp

**IN PRESS** 