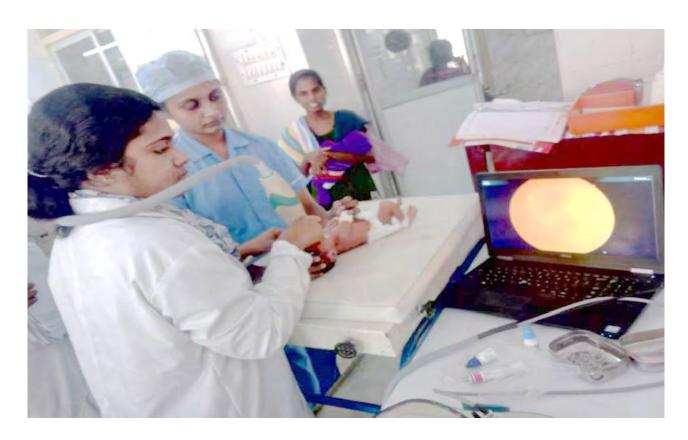

#### 4.) Balanethra: Free Screening and treatment for ROP

- Free screening and treatment of preterm infants for ROP disorder at five Government hospitals has been ongoing this year too under the aegis of Gurupriya Vision Research Foundation.
- Regional Institute of Obstetrics and Gynaecology (IOG), Egmore
- Raja Sir Muthiah Govt Hospital (RSRM), Royapuram
- Stanley Hospital,
- Kilpauk Government Medical College, and
- Government (Gosha) Hospital in Triplicane.
- Weekly free screening of atleast 110 pre-term infants is being carried out at the Institute of Obstetrics and Gynaecology (IOG), Govt hospital Triplicane (Gosha Hospital), Government childrens hospital RSRM, Stanley Government hospital and Kilpauk medical college. We have screened 6822 pre-term infants in the year March 2019 to April 2020

Rotary International recognized Radhatri Nethralaya as a centre to perform free vision-preserving laser surgeries on preterm infants suffering from ROP disorder. A global grant of US\$ 37500 was provided for this purpose in 2016, which is to be spread over a period of three years. In addition, several philanthropic organisations such as JCI Chennai Royals, Inner wheel and patients and well-wishers too contributed towards Balanethra project in immense measure to ensure that no baby lost sight due to ROP. We are happy to say that Global Grant was successfully completed.

Table lists the consolidated list of 378 infants that underwent free laser surgery in April 2019- march 2020