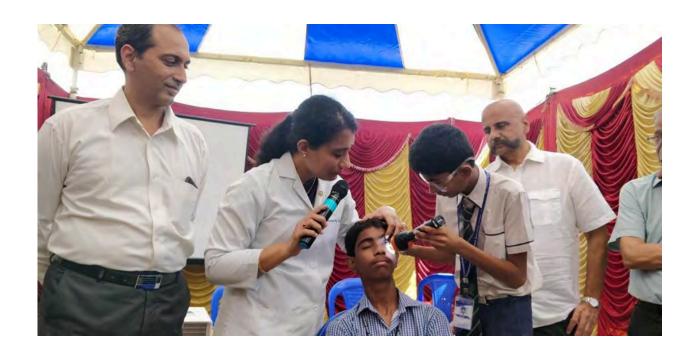

#### 3.) Save Sight Give Light: Vision screening camps for school children

School screening camps are held in the school premises. Under *Project RAYS* (*Radhatri Nethralaya Sight Saving Project for the Young*), 560 school screening camps have been held till date. Table gives the data of the 25 school camps held in 2019-2020. In this year, 7,025 school children have been screened and 1355 glasses were prescribed.