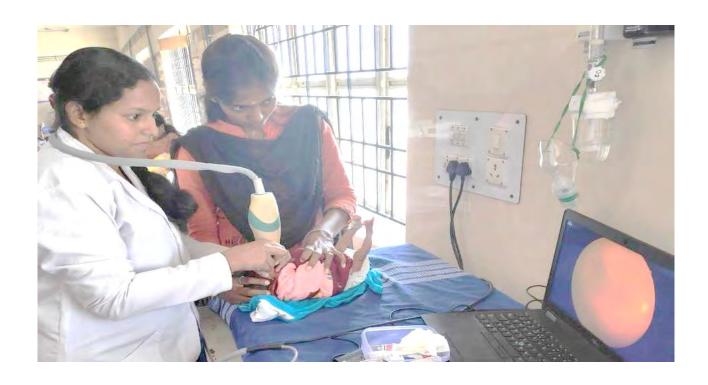

#### 4.) Balanethra: Free Screening and treatment for ROP

- Free screening and treatment of preterm infants for ROP disorder at five Government hospitals has been ongoing this year too under the aegis of Gurupriya Vision Research Foundation.
- Regional Institute of Obstetrics and Gynaecology (IOG), Egmore
- Raja Sir Muthiah Govt Hospital (RSRM), Royapuram
- Stanley Hospital,
- Kilpauk Government Medical College, and
- Government (Gosha) Hospital in Triplicane.
- Weekly free screening of atleast 110 pre-term infants is being carried out at the Institute of Obstetrics and Gynaecology (IOG), Govt hospital Triplicane (Gosha Hospital), Government childrens hospital RSRM, Stanley Government hospital and Kilpauk medical college. We have screened 6822 pre-term infants in the year March 2019 to April 2020

Rotary International recognized Radhatri Nethralaya as a centre to perform free vision-preserving laser surgeries on preterm infants suffering from ROP disorder. A global grant of US\$ 37500 was provided for this purpose in 2016, which is to be spread over a period of three years. In addition, several philanthropic organisations such as JCI Chennai Royals, Inner wheel and patients and well-wishers too contributed towards Balanethra project in immense measure to ensure that no baby lost sight due to ROP. We are happy to say that Global Grant was successfully completed.

Table lists the consolidated list of 378 infants that underwent free laser surgery in April 2019- march 2020