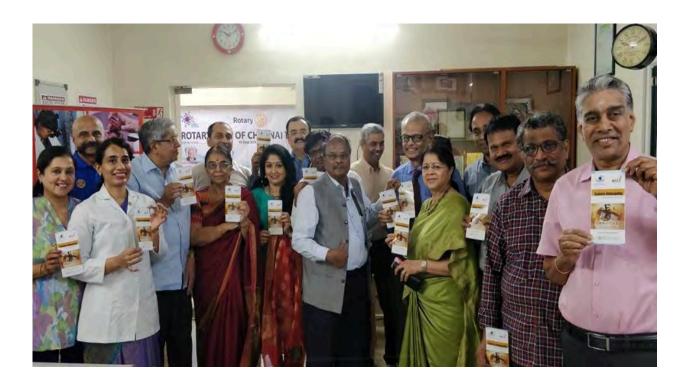

## 2.) RADAR: DIABETIC RETINOPATHY

The trust, in association with Rotary Club of Chennai Towers, started the RADAR (Radhatri Nethralaya Diabetic Retinopathy Project in association with Rotary) project in 2010. It includes the month-long free diabetic eye camps at Radhatri Nethralaya and in public places. The Rotary district Governor Rtn. Chandra Mohan inaugurated project RADAR: Season Seven on 14<sup>th</sup> Nov 2019 at Radhatri Nethralaya. He also released pamphlets to promote awareness on diabetic eye disease to be distributed to the public.

2433 2229, 2431 1990.

Speaking on the occasion, Dr. Vasumathy Vedantham (Medical Director, Radhatri Nethralaya) said

Rotary District Governor Chandramohan releasing the pamphlets on Diabetic Retinopathy.

Rotary District Governor Chandramohan releasing the pamphlets on Diabetic Retinopathy.

Rotary District Governor Chandramohan releasing the pamphlets on Diabetic Retinopathy.

Rotary District Governor Chandramohan releasing the pamphlets on Diabetic Retinopathy.