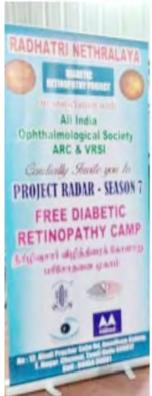

## 2.) RADAR: DIABETIC RETINOPATHY

The trust, in association with Rotary Club of Chennai Towers, started the RADAR (Radhatri Nethralaya Diabetic Retinopathy Project in association with Rotary) project in 2010. It includes the month-long free diabetic eye camps at Radhatri Nethralaya and in public places. The Rotary district Governor Rtn. Chandra Mohan inaugurated project RADAR: Season Seven on 14<sup>th</sup> Nov 2019 at Radhatri Nethralaya. He also released pamphlets to promote awareness on diabetic eye disease to be distributed to the public.

## PROJECT RADAR **SEASON 7** Free Diabetic Retinopathy Camp

Date : 1st December 2019, Sunday

: 7.00 am

Natesan Park

T. Nagar, Chennai - 600 017.

Rtn. T. L. Arunachalam Rtn. VR. Lakshmanan Presidents

Rtn. C. Muthusamy Rtn. Dr. B. Manjunath Roa Community Health Service Directors Rtn. S. Parimala Amizhdhu Rtn. Ashok Mehta C.A Secretaries