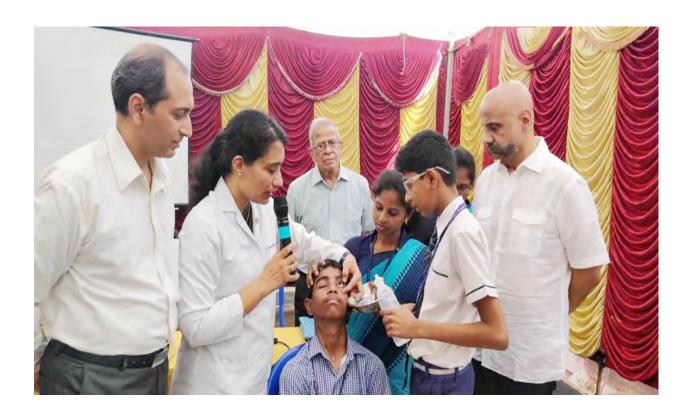

#### 3.) Save Sight Give Light: Vision screening camps for school children

School screening camps are held in the school premises. Under *Project RAYS* (*Radhatri Nethralaya Sight Saving Project for the Young*), 560 school screening camps have been held till date. Table gives the data of the 25 school camps held in 2019-2020. In this year, 7,025 school children have been screened and 1355 glasses were prescribed.