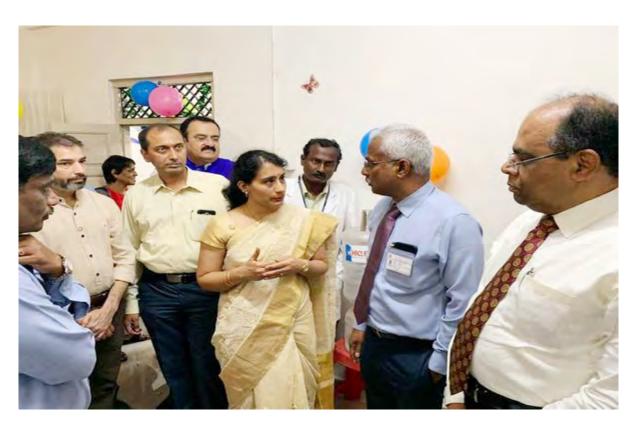

Dr. Vasumathy Vedantham and Dr. Praveen Krishna (trustees of GVRF) interacting with the dignitaries at the function

Dr. Praveen Krishna examining the first patient at manali centre

First set of patients scheduled for free cataract surgery