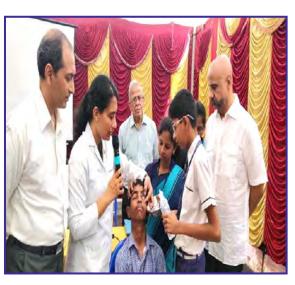

## **OPTOMETRIST CHECKING VISION OF CAMP PATIENTS**

## **Optometrist using Auto Refractometer in the camp**