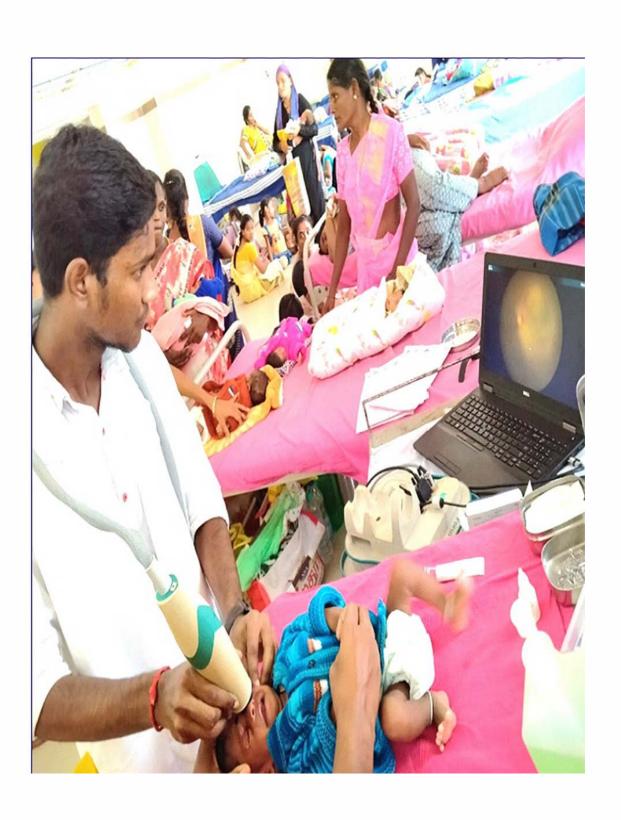

#### 4.) Balanethra: Free Screening and treatment for ROP

- Free screening and treatment of preterm infants for ROP disorder at five Government hospitals has been ongoing this year too under the aegis of Gurupriya Vision Research Foundation.
- Regional Institute of Obstetrics and Gynaecology (IOG), Egmore
- Raja Sir Muthiah Govt Hospital (RSRM), Royapuram
- Stanley Hospital,
- Kilpauk Government Medical College, and
- Government (Gosha) Hospital in Triplicane.
- Weekly free screening of atleast 110 pre-term infants is being carried out at the Institute of Obstetrics and Gynaecology (IOG), Govt hospital Triplicane (Gosha Hospital), Government childrens hospital RSRM, Stanley Government hospital and Kilpauk medical college. We have screened 6822 pre-term infants in the year March 2019 to April 2020