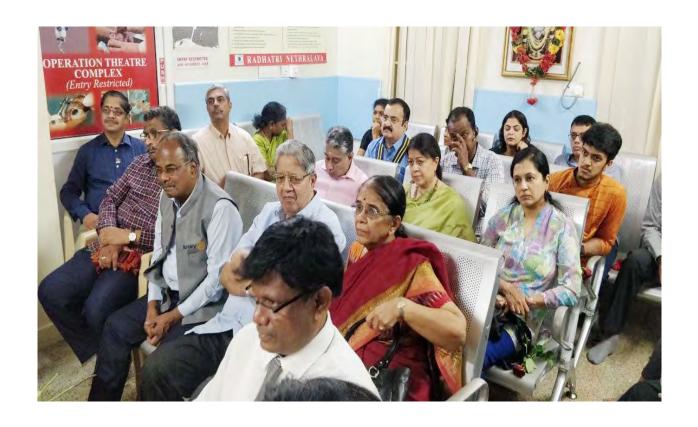

## 2.) RADAR: DIABETIC RETINOPATHY

The trust, in association with Rotary Club of Chennai Towers, started the RADAR (Radhatri Nethralaya Diabetic Retinopathy Project in association with Rotary) project in 2010. It includes the month-long free diabetic eye camps at Radhatri Nethralaya and in public places. The Rotary district Governor Rtn. Chandra Mohan inaugurated project RADAR: Season Seven on 14<sup>th</sup> Nov 2019 at Radhatri Nethralaya. He also released pamphlets to promote awareness on diabetic eye disease to be distributed to the public.