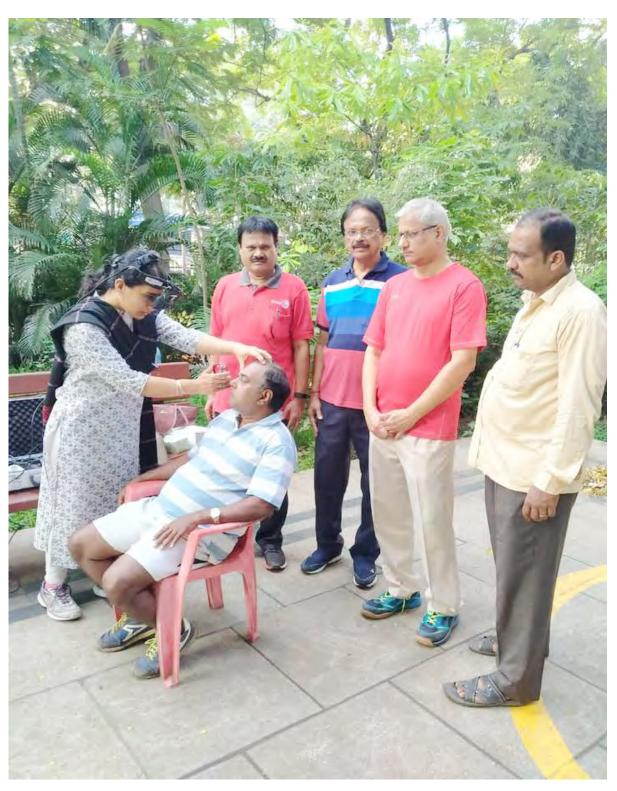

opathy Project In Association with

**Rotary Club of Chennai Port City** Rotary Club of Madras Esplanade and

> The South Madras Walkers And Joggers Association Cordially Invite you to

## PROJECT RADAR **SEASON 7** Free Diabetic Retinopathy Camp

Date : 1st December 2019, Sunday

: 7.00 am

Natesan Park

T. Nagar, Chennai - 600 017.

Rtn. T. L. Arunachalam Rtn. VR. Lakshmanan Presidents

Rtn. C. Muthusamy Rtn. Dr. B. Manjunath Roa Community Health Service Directors Rtn. S. Parimala Amizhdhu Rtn. Ashok Mehta C.A Secretaries

President

P. Ponnurangam R. S. RadhaKrishnan (a) Sekar General Secretary

V. Gopala Krishnan Treasurer

A.V. Kumaresan Vice President

The South Madras Walkers and Joggers Association

















Retinal examination done by Dr. Vasumathy Vedantham in RADAR camp



## Taking retinal photography in hand held fundus camera in RADAR camp



**IN PRESS** 

## ARCOT ROAD TALK

mtimeslocalnewspaper@gmail.com

www.chennaisonline.com

8428182676

Vol.6 | Issue No.10 | December 08 - December 14, 2019 | Sunday | Weekly | 8 Pages | Free Circulation

## **Diabetic retinopathy camp**



Radhatri Nethralaya , T.Nagar has conducted diabetic retinopathy camps along with Rotary Club of Port City in parks as part of project RADAR (Radhatri Nethralaya Diabetic Retinopathy Project in Association with Rotary). In T. Nagar, camps were conducted in Natesan Park, Jeeva Park and Panagal Park. 200 diabetics benefited from the screening.

Dr. Vasumathy Vedantham, Medical Director, Radhatri Nethralaya said that India will soon become the diabetes capital of the world and will