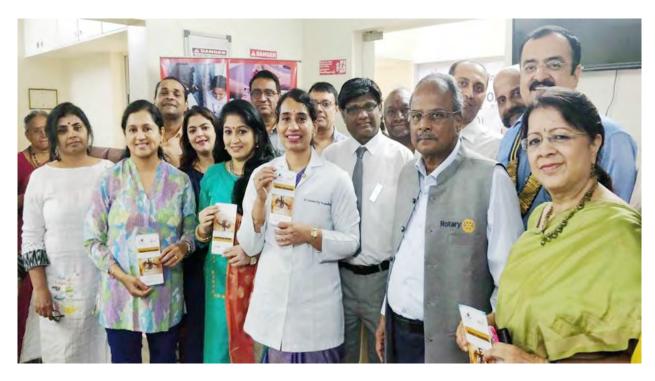

## 2.) RADAR: DIABETIC RETINOPATHY

The trust, in association with Rotary Club of Chennai Towers, started the RADAR (Radhatri Nethralaya Diabetic Retinopathy Project in association with Rotary) project in 2010. It includes the month-long free diabetic eye camps at Radhatri Nethralaya and in public places. The Rotary district Governor Rtn. Chandra Mohan inaugurated project RADAR: Season Seven on 14<sup>th</sup> Nov 2019 at Radhatri Nethralaya. He also released pamphlets to promote awareness on diabetic eye disease to be distributed to the public.

## Release of pamphlets promoting awareness of Diabetic Retinopathy