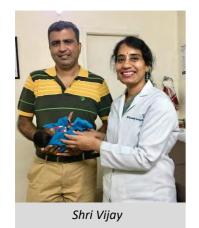

#### 4.) Balanethra: Free Screening and treatment for ROP

- Free screening and treatment of preterm infants for ROP disorder at five Government hospitals has been ongoing this year too under the aegis of Gurupriya Vision Research Foundation.
- Regional Institute of Obstetrics and Gynaecology (IOG), Egmore
- Raja Sir Muthiah Govt Hospital (RSRM), Royapuram
- Stanley Hospital,
- Kilpauk Government Medical College, and
- Government (Gosha) Hospital in Triplicane.
- Weekly free screening of atleast 110 pre-term infants is being carried out at the Institute of Obstetrics and Gynaecology (IOG), Govt hospital Triplicane (Gosha Hospital), Government childrens hospital RSRM, Stanley Government hospital and Kilpauk medical college. We have screened 6822 pre-term infants in the year March 2019 to April 2020

Rotary International recognized Radhatri Nethralaya as a centre to perform free vision-preserving laser surgeries on preterm infants suffering from ROP disorder. A global grant of US\$ 37500 was provided for this purpose in 2016, which is to be spread over a period of three years. In addition, several philanthropic organisations such as JCI Chennai Royals, Inner wheel and patients and well-wishers too contributed towards Balanethra project in immense measure to ensure that no baby lost sight due to ROP. We are happy to say that Global Grant was successfully completed.