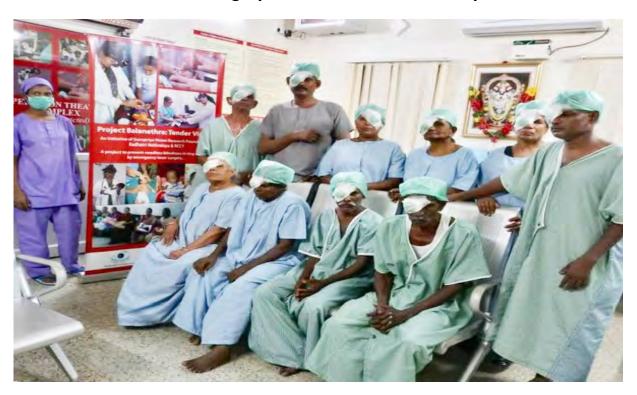

## A New Milestone: Inauguration of Vision centre at Manali

Radhatri Nethralaya under the aegis of its public charitable trust **Gurupriya Vision Research Foundation** started its free eye care service at the underserved areas of Manali after inauguration of a vision centre at a clinic run by Chennai Petroleum Corporation limited (CPCL) and Rotary club of Chennai towers in the month of July 2019. The vision centre was inaugurated by Shri Aravind, Director Operations, CPCL.

Dr. Vasumathy Vedantham and Dr. Praveen Krishna (trustees of GVRF) interacting with the dignitaries at the function

Dr. Praveen Krishna examining the first patient at manali centre

First set of patients scheduled for free cataract surgery

Free Cataract surgery done at Radhatri Nethralaya for the first set of patients from the Manali centre

## Post operative patients

**TOTALLY 515 FREE CATARACT SURGERIES DONE FROM APRIL 2019 TO MARCH 2020** 

(By March 2020 more than 100 patients from the Manali centre had undergone free cataract surgery)

Free cataract surgery done for the camp patients