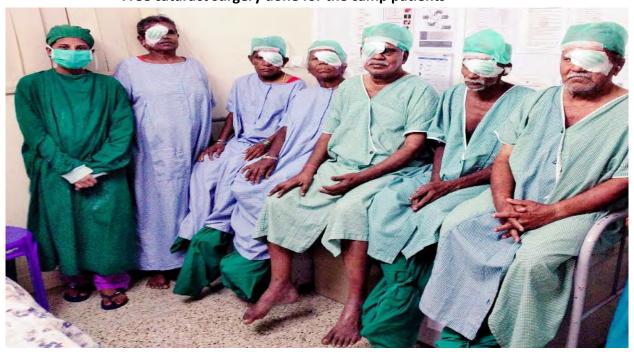

## Post operative patients

**TOTALLY 515 FREE CATARACT SURGERIES DONE FROM APRIL 2019 TO MARCH 2020** 

(By March 2020 more than 100 patients from the Manali centre had undergone free cataract surgery)

Free cataract surgery done for the camp patients