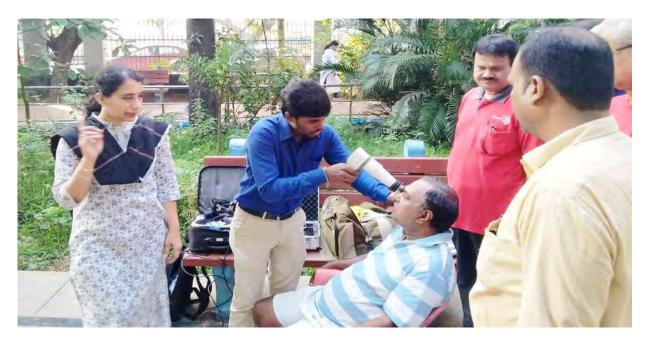

otary Club of Madras Esplanade and

> The South Madras Walkers And Joggers Association Cordially Invite you to

## PROJECT RADAR **SEASON 7** Free Diabetic Retinopathy Camp

Date : 1st December 2019, Sunday

: 7.00 am

Natesan Park

T. Nagar, Chennai - 600 017.

Rtn. T. L. Arunachalam Rtn. VR. Lakshmanan Presidents

Rtn. C. Muthusamy Rtn. Dr. B. Manjunath Roa Community Health Service Directors Rtn. S. Parimala Amizhdhu Rtn. Ashok Mehta C.A Secretaries

President

P. Ponnurangam R. S. RadhaKrishnan (a) Sekar General Secretary

V. Gopala Krishnan Treasurer

A.V. Kumaresan Vice President

The South Madras Walkers and Joggers Association

















Retinal examination done by Dr. Vasumathy Vedantham in RADAR camp



## Taking retinal photography in hand held fundus camera in RADAR camp



**IN PRESS** 

## ARCOT ROAD TALK

mtimeslocalnewspaper@gmail.com

www.chennaisonline.com

8428182676

Vol.6 | Issue No.10 | December 08 - December 14, 2019 | Sunday | Weekly | 8 Pages | Free Circulation

## **Diabetic retinopathy camp**



Radhatri Nethralaya , T.Nagar has conducted diabetic retinopathy camps along with Rotary Club of Port City in parks as part of project RADAR (Radhatri Nethralaya Diabetic Retinopathy Project in Association with Rotary). In T. Nagar, camps were conducted in Natesan Park, Jeeva Park and Panagal Park. 200 diabetics benefited from the screening.

Dr. Vasumathy Vedantham, Medical Director, Radhatri Nethralaya said that India will soon become the diabetes capital of the world and will have the maximum number of diabetics becoming blind.

For more details co