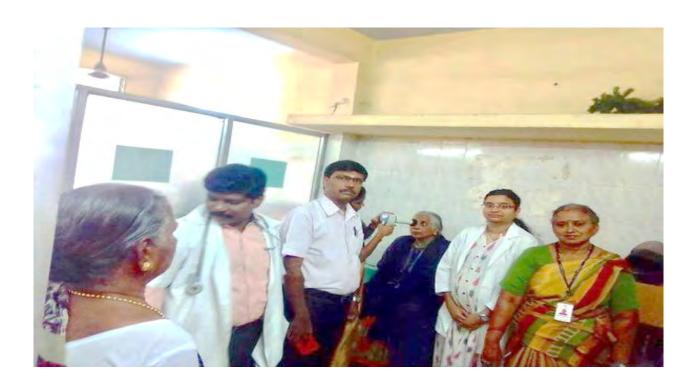

## A New Milestone: Inauguration of Vision centre at Manali

Radhatri Nethralaya under the aegis of its public charitable trust **Gurupriya Vision Research Foundation** started its free eye care service at the underserved areas of Manali after inauguration of a vision centre at a clinic run by Chennai Petroleum Corporation limited (CPCL) and Rotary club of Chennai towers in the month of July 2019. The vision centre was inaugurated by Shri Aravind, Director Operations, CPCL.

Dr. Vasumathy Vedantham and Dr. Praveen Krishna (trustees of GVRF) interacting with the dignitaries at the function

Dr. Praveen Krishna examining the first patient at manali centre

First set of patients scheduled for free cataract surgery