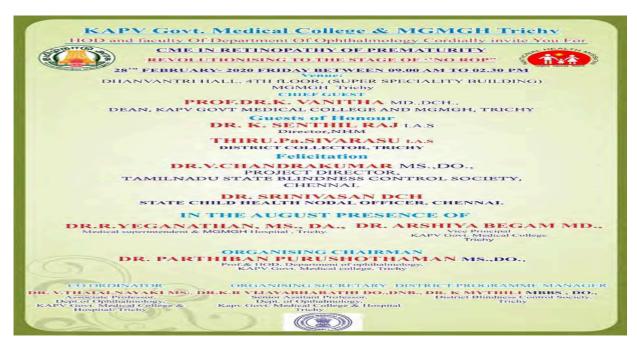

| THIRUVALLUR TALUK           |     |   |
| 312  | 18/03/2020    | GOVERNMENT HOSPITAL         | 25  | 1 |
|      | 10.100.12.22  | PERAMBALUR TALUK            |     |   |
| 313  | 18/03/2020    | GOVERNMENT HOSPITAL         | 3   | 0 |
| 24.4 | 40.400.4000   | ARIYALUR TALUK              | 0.1 |   |
| 314  | 19/03/2020    | GOVERNMENT HOSPITAL         | 31  | 2 |
| 245  | 20 /02 /2020  | VILUPPURAM TALUK            | 40  | 2 |
| 315  | 20/03/2020    | GOVERNMENT HOSPITAL         | 10  | 2 |
|      |               | CHENGALPET TALUK            |     |   |

Dr. Vasumathy Vedantham, Managing Trustee of Gurupriya Vision Research Foundation was invited to Lecture Several Government Doctors in Many CME's on the Management of ROP the blinding disorder affecting the preterm babies.



|                  | PROGRAMME                                                         | SCHEDULE                                                                                                                                               |  |  |
|------------------|-------------------------------------------------------------------|--------------------------------------------------------------------------------------------------------------------------------------------------------|--|--|
|                  | GISTRATION<br>ELCOME ADDRESS :<br>HIEF GUEST ADDRESS :            | DR. K.R. VIJAVABHARATHI DO., DN                                                                                                                        |  |  |
|                  | HEF GUEST ADDRESS